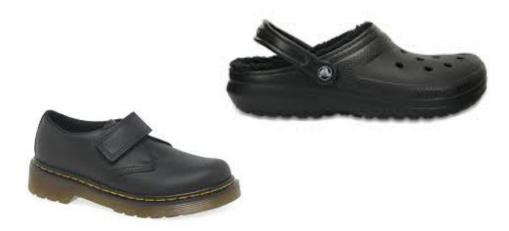

### The school reserve the right to decide on the suitability of any item of clothing.

| The school reserve the right to decide on the suitability of any item of clothing. |                                                                                                                                                                                                                                                                                                                                                                                                                                                                                                                                  |  |
|------------------------------------------------------------------------------------|----------------------------------------------------------------------------------------------------------------------------------------------------------------------------------------------------------------------------------------------------------------------------------------------------------------------------------------------------------------------------------------------------------------------------------------------------------------------------------------------------------------------------------|--|
| Blazers                                                                            | Black business cut blazer with blue piping and the school badge purchased from Uniform Direct. Blazers must be worn on school site at all times unless directed by staff.                                                                                                                                                                                                                                                                                                                                                        |  |
| Trousers                                                                           | Mid grey tailored school trousers which may be purchased from Uniform Direct. Belts must be plain with no large buckles.                                                                                                                                                                                                                                                                                                                                                                                                         |  |
| Skirt                                                                              | The SVC school skirt is available in lengths of 20" 22" 24" purchased from Uniform Direct. Skirts must be worn at an appropriate length and not rolled at the waist. Girls requiring further modesty are able to wear black leggings or SVC grey trousers under the long skirt.                                                                                                                                                                                                                                                  |  |
| Socks/Tights                                                                       | Tights must be plain black, natural or grey. If students choose to wear long socks with the school skirt, they must ensure they are worn below the knee, and they must be plain black, white or grey.                                                                                                                                                                                                                                                                                                                            |  |
| Shirt                                                                              | Plain white shirt (short or long sleeved), <b>tucked</b> in to trousers or skirt with top button buttoned up to take a tie. If students choose to wear a top under the shirt for modesty, this must be plain white.                                                                                                                                                                                                                                                                                                              |  |
| Tie                                                                                | SVC clip on school tie purchased from Uniform Direct or the school's reception.                                                                                                                                                                                                                                                                                                                                                                                                                                                  |  |
| School<br>jumper<br>(optional)                                                     | Mid grey school jumper with royal blue V-neck stripe can be worn in addition to the blazer, <b>not instead of</b> . This is in response to requests from parents and students for additional warmth in the colder months and is available from Uniform Direct.                                                                                                                                                                                                                                                                   |  |
| Footwear                                                                           | All footwear must be plain, black, practical and <b>smart</b> . Footwear should not have any air bubbles, coloured laces, stitching, logos, patterns or contrasting coloured soles. Heels must not exceed 3cm. We do not allow any sandals or clog style footwear. Plain black ankle boots are acceptable if they adhere to the above. See the SVC website for details of what is appropriate.                                                                                                                                   |  |
| Outdoor coats                                                                      | Outdoor coats should be an addition to and not instead of the school blazer. Hoodies, tracksuit tops or denim coats of any kind are not permitted.                                                                                                                                                                                                                                                                                                                                                                               |  |
| Head coverings                                                                     | Head coverings for religious reasons must be plain black, white or grey and must be securely fastened.                                                                                                                                                                                                                                                                                                                                                                                                                           |  |
| Bags                                                                               | It is <b>compulsory</b> to have a school bag. The bag must be large enough to carry A4 books or folders.                                                                                                                                                                                                                                                                                                                                                                                                                         |  |
| Lanyards                                                                           | Lanyards must be worn at all times for safeguarding purposes. The name and face should be visible at all times.                                                                                                                                                                                                                                                                                                                                                                                                                  |  |
| Make<br>up/Jewellery/<br>Hats                                                      | No excessive makeup or jewellery is to be worn. Excessively long false nails of any material are not permitted. Excessively long false eyelashes are not to be worn. Earrings should be discreet and must be no bigger than a 2 pence piece (length or diameter). No facial piercings or ear stretchers are allowed other than a small, single discreet nose stud/ring. All jewellery must be removed for PE. Any hair accessories must be small and plain black, white or grey. Hats are not to be worn in the school building. |  |
| Hair                                                                               | No excessive colouring of hair is permitted. Where hair has been coloured, it must be of a natural shade (e.g. not blue, bright red, green, etc.). The school reserves the right to decide on the suitability of any colouring.                                                                                                                                                                                                                                                                                                  |  |