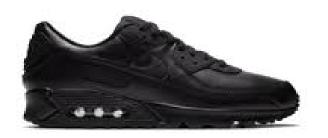

### The school reserve the right to decide on the suitability of any item of clothing.

| The school reserve the right to decide on the suitability of any item of clothing. |                                                                                                                                                                                                                                                                                                                                                                                                                                                                                                                                  |  |
|------------------------------------------------------------------------------------|----------------------------------------------------------------------------------------------------------------------------------------------------------------------------------------------------------------------------------------------------------------------------------------------------------------------------------------------------------------------------------------------------------------------------------------------------------------------------------------------------------------------------------|--|
| Blazers                                                                            | Black business cut blazer with blue piping and the school badge purchased from Uniform Direct. Blazers must be worn on school site at all times unless directed by staff.                                                                                                                                                                                                                                                                                                                                                        |  |
| Trousers                                                                           | Mid grey tailored school trousers which may be purchased from Uniform Direct. Belts must be plain with no large buckles.                                                                                                                                                                                                                                                                                                                                                                                                         |  |
| Skirt                                                                              | The SVC school skirt is available in lengths of 20" 22" 24" purchased from Uniform Direct. Skirts must be worn at an appropriate length and not rolled at the waist. Girls requiring further modesty are able to wear black leggings or SVC grey trousers under the long skirt.                                                                                                                                                                                                                                                  |  |
| Socks/Tights                                                                       | Tights must be plain black, natural or grey. If students choose to wear long socks with the school skirt, they must ensure they are worn below the knee, and they must be plain black, white or grey.                                                                                                                                                                                                                                                                                                                            |  |
| Shirt                                                                              | Plain white shirt (short or long sleeved), <b>tucked</b> in to trousers or skirt with top button buttoned up to take a tie. If students choose to wear a top under the shirt for modesty, this must be plain white.                                                                                                                                                                                                                                                                                                              |  |
| Tie                                                                                | SVC clip on school tie purchased from Uniform Direct or the school's reception.                                                                                                                                                                                                                                                                                                                                                                                                                                                  |  |
| School<br>jumper<br>(optional)                                                     | Mid grey school jumper with royal blue V-neck stripe can be worn in addition to the blazer, <b>not instead of</b> . This is in response to requests from parents and students for additional warmth in the colder months and is available from Uniform Direct.                                                                                                                                                                                                                                                                   |  |
| Footwear                                                                           | All footwear must be plain, black, practical and <b>smart</b> . Footwear should not have any air bubbles, coloured laces, stitching, logos, patterns or contrasting coloured soles. Heels must not exceed 3cm. We do not allow any sandals or clog style footwear. Plain black ankle boots are acceptable if they adhere to the above. See the SVC website for details of what is appropriate.                                                                                                                                   |  |
| Outdoor coats                                                                      | Outdoor coats should be an addition to and not instead of the school blazer. Hoodies, tracksuit tops or denim coats of any kind are not permitted.                                                                                                                                                                                                                                                                                                                                                                               |  |
| Head coverings                                                                     | Head coverings for religious reasons must be plain black, white or grey and must be securely fastened.                                                                                                                                                                                                                                                                                                                                                                                                                           |  |
| Bags                                                                               | It is <b>compulsory</b> to have a school bag. The bag must be large enough to carry A4 books or folders.                                                                                                                                                                                                                                                                                                                                                                                                                         |  |
| Lanyards                                                                           | Lanyards must be worn at all times for safeguarding purposes. The name and face should be visible at all times.                                                                                                                                                                                                                                                                                                                                                                                                                  |  |
| Make<br>up/Jewellery/<br>Hats                                                      | No excessive makeup or jewellery is to be worn. Excessively long false nails of any material are not permitted. Excessively long false eyelashes are not to be worn. Earrings should be discreet and must be no bigger than a 2 pence piece (length or diameter). No facial piercings or ear stretchers are allowed other than a small, single discreet nose stud/ring. All jewellery must be removed for PE. Any hair accessories must be small and plain black, white or grey. Hats are not to be worn in the school building. |  |
| Hair                                                                               | No excessive colouring of hair is permitted. Where hair has been coloured, it must be of a natural shade (e.g. not blue, bright red, green, etc.). The school reserves the right to decide on the suitability of any colouring.                                                                                                                                                                                                                                                                                                  |  |