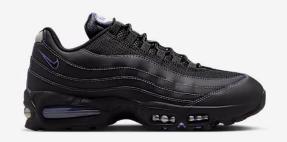

### The school reserve the right to decide on the suitability of any item of clothing.

| The school reserve the right to decide on the suitability of any item of clothing. |                                                                                                                                                                                                                                                                                                                                                                                                                                                                                                                                  |  |
|------------------------------------------------------------------------------------|----------------------------------------------------------------------------------------------------------------------------------------------------------------------------------------------------------------------------------------------------------------------------------------------------------------------------------------------------------------------------------------------------------------------------------------------------------------------------------------------------------------------------------|--|
| Blazers                                                                            | Black business cut blazer with blue piping and the school badge purchased from Uniform Direct. Blazers must be worn on school site at all times unless directed by staff.                                                                                                                                                                                                                                                                                                                                                        |  |
| Trousers                                                                           | Mid grey tailored school trousers which may be purchased from Uniform Direct. Belts must be plain with no large buckles.                                                                                                                                                                                                                                                                                                                                                                                                         |  |
| Skirt                                                                              | The SVC school skirt is available in lengths of 20" 22" 24" purchased from Uniform Direct. Skirts must be worn at an appropriate length and not rolled at the waist. Girls requiring further modesty are able to wear black leggings or SVC grey trousers under the long skirt.                                                                                                                                                                                                                                                  |  |
| Socks/Tights                                                                       | Tights must be plain black, natural or grey. If students choose to wear long socks with the school skirt, they must ensure they are worn below the knee, and they must be plain black, white or grey.                                                                                                                                                                                                                                                                                                                            |  |
| Shirt                                                                              | Plain white shirt (short or long sleeved), <b>tucked</b> in to trousers or skirt with top button buttoned up to take a tie. If students choose to wear a top under the shirt for modesty, this must be plain white.                                                                                                                                                                                                                                                                                                              |  |
| Tie                                                                                | SVC clip on school tie purchased from Uniform Direct or the school's reception.                                                                                                                                                                                                                                                                                                                                                                                                                                                  |  |
| School<br>jumper<br>(optional)                                                     | Mid grey school jumper with royal blue V-neck stripe can be worn in addition to the blazer, <b>not instead of</b> . This is in response to requests from parents and students for additional warmth in the colder months and is available from Uniform Direct.                                                                                                                                                                                                                                                                   |  |
| Footwear                                                                           | All footwear must be plain, black, practical and <b>smart</b> . Footwear should not have any air bubbles, coloured laces, stitching, logos, patterns or contrasting coloured soles. Heels must not exceed 3cm. We do not allow any sandals or clog style footwear. Plain black ankle boots are acceptable if they adhere to the above. See the SVC website for details of what is appropriate.                                                                                                                                   |  |
| Outdoor coats                                                                      | Outdoor coats should be an addition to and not instead of the school blazer. Hoodies, tracksuit tops or denim coats of any kind are not permitted.                                                                                                                                                                                                                                                                                                                                                                               |  |
| Head coverings                                                                     | Head coverings for religious reasons must be plain black, white or grey and must be securely fastened.                                                                                                                                                                                                                                                                                                                                                                                                                           |  |
| Bags                                                                               | It is <b>compulsory</b> to have a school bag. The bag must be large enough to carry A4 books or folders.                                                                                                                                                                                                                                                                                                                                                                                                                         |  |
| Lanyards                                                                           | Lanyards must be worn at all times for safeguarding purposes. The name and face should be visible at all times.                                                                                                                                                                                                                                                                                                                                                                                                                  |  |
| Make<br>up/Jewellery/<br>Hats                                                      | No excessive makeup or jewellery is to be worn. Excessively long false nails of any material are not permitted. Excessively long false eyelashes are not to be worn. Earrings should be discreet and must be no bigger than a 2 pence piece (length or diameter). No facial piercings or ear stretchers are allowed other than a small, single discreet nose stud/ring. All jewellery must be removed for PE. Any hair accessories must be small and plain black, white or grey. Hats are not to be worn in the school building. |  |
| Hair                                                                               | No excessive colouring of hair is permitted. Where hair has been coloured, it must be of a natural shade (e.g. not blue, bright red, green, etc.). The school reserves the right to decide on the suitability of any colouring.                                                                                                                                                                                                                                                                                                  |  |