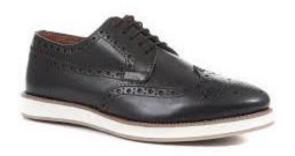

### The school reserve the right to decide on the suitability of any item of clothing.

| The school reserve the right to decide on the suitability of any item of clothing. |                                                                                                                                                                                                                                                                                                                                                                                                                                                                                                                                  |  |
|------------------------------------------------------------------------------------|----------------------------------------------------------------------------------------------------------------------------------------------------------------------------------------------------------------------------------------------------------------------------------------------------------------------------------------------------------------------------------------------------------------------------------------------------------------------------------------------------------------------------------|--|
| Blazers                                                                            | Black business cut blazer with blue piping and the school badge purchased from Uniform Direct. Blazers must be worn on school site at all times unless directed by staff.                                                                                                                                                                                                                                                                                                                                                        |  |
| Trousers                                                                           | Mid grey tailored school trousers which may be purchased from Uniform Direct. Belts must be plain with no large buckles.                                                                                                                                                                                                                                                                                                                                                                                                         |  |
| Skirt                                                                              | The SVC school skirt is available in lengths of 20" 22" 24" purchased from Uniform Direct. Skirts must be worn at an appropriate length and not rolled at the waist. Girls requiring further modesty are able to wear black leggings or SVC grey trousers under the long skirt.                                                                                                                                                                                                                                                  |  |
| Socks/Tights                                                                       | Tights must be plain black, natural or grey. If students choose to wear long socks with the school skirt, they must ensure they are worn below the knee, and they must be plain black, white or grey.                                                                                                                                                                                                                                                                                                                            |  |
| Shirt                                                                              | Plain white shirt (short or long sleeved), <b>tucked</b> in to trousers or skirt with top button buttoned up to take a tie. If students choose to wear a top under the shirt for modesty, this must be plain white.                                                                                                                                                                                                                                                                                                              |  |
| Tie                                                                                | SVC clip on school tie purchased from Uniform Direct or the school's reception.                                                                                                                                                                                                                                                                                                                                                                                                                                                  |  |
| School<br>jumper<br>(optional)                                                     | Mid grey school jumper with royal blue V-neck stripe can be worn in addition to the blazer, <b>not instead of</b> . This is in response to requests from parents and students for additional warmth in the colder months and is available from Uniform Direct.                                                                                                                                                                                                                                                                   |  |
| Footwear                                                                           | All footwear must be plain, black, practical and <b>smart</b> . Footwear should not have any air bubbles, coloured laces, stitching, logos, patterns or contrasting coloured soles. Heels must not exceed 3cm. We do not allow any sandals or clog style footwear. Plain black ankle boots are acceptable if they adhere to the above. See the SVC website for details of what is appropriate.                                                                                                                                   |  |
| Outdoor coats                                                                      | Outdoor coats should be an addition to and not instead of the school blazer. Hoodies, tracksuit tops or denim coats of any kind are not permitted.                                                                                                                                                                                                                                                                                                                                                                               |  |
| Head coverings                                                                     | Head coverings for religious reasons must be plain black, white or grey and must be securely fastened.                                                                                                                                                                                                                                                                                                                                                                                                                           |  |
| Bags                                                                               | It is <b>compulsory</b> to have a school bag. The bag must be large enough to carry A4 books or folders.                                                                                                                                                                                                                                                                                                                                                                                                                         |  |
| Lanyards                                                                           | Lanyards must be worn at all times for safeguarding purposes. The name and face should be visible at all times.                                                                                                                                                                                                                                                                                                                                                                                                                  |  |
| Make<br>up/Jewellery/<br>Hats                                                      | No excessive makeup or jewellery is to be worn. Excessively long false nails of any material are not permitted. Excessively long false eyelashes are not to be worn. Earrings should be discreet and must be no bigger than a 2 pence piece (length or diameter). No facial piercings or ear stretchers are allowed other than a small, single discreet nose stud/ring. All jewellery must be removed for PE. Any hair accessories must be small and plain black, white or grey. Hats are not to be worn in the school building. |  |
| Hair                                                                               | No excessive colouring of hair is permitted. Where hair has been coloured, it must be of a natural shade (e.g. not blue, bright red, green, etc.). The school reserves the right to decide on the suitability of any colouring.                                                                                                                                                                                                                                                                                                  |  |