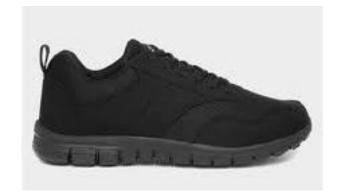

### The school reserve the right to decide on the suitability of any item of clothing.

| The school reserve the right to decide on the suitability of any item of clothing. |                                                                                                                                                                                                                                                                                                                                                                                                                                                                                                                                  |  |
|------------------------------------------------------------------------------------|----------------------------------------------------------------------------------------------------------------------------------------------------------------------------------------------------------------------------------------------------------------------------------------------------------------------------------------------------------------------------------------------------------------------------------------------------------------------------------------------------------------------------------|--|
| Blazers                                                                            | Black business cut blazer with blue piping and the school badge purchased from Uniform Direct. Blazers must be worn on school site at all times unless directed by staff.                                                                                                                                                                                                                                                                                                                                                        |  |
| Trousers                                                                           | Mid grey tailored school trousers which may be purchased from Uniform Direct. Belts must be plain with no large buckles.                                                                                                                                                                                                                                                                                                                                                                                                         |  |
| Skirt                                                                              | The SVC school skirt is available in lengths of 20" 22" 24" purchased from Uniform Direct. Skirts must be worn at an appropriate length and not rolled at the waist. Girls requiring further modesty are able to wear black leggings or SVC grey trousers under the long skirt.                                                                                                                                                                                                                                                  |  |
| Socks/Tights                                                                       | Tights must be plain black, natural or grey. If students choose to wear long socks with the school skirt, they must ensure they are worn below the knee, and they must be plain black, white or grey.                                                                                                                                                                                                                                                                                                                            |  |
| Shirt                                                                              | Plain white shirt (short or long sleeved), <b>tucked</b> in to trousers or skirt with top button buttoned up to take a tie. If students choose to wear a top under the shirt for modesty, this must be plain white.                                                                                                                                                                                                                                                                                                              |  |
| Tie                                                                                | SVC clip on school tie purchased from Uniform Direct or the school's reception.                                                                                                                                                                                                                                                                                                                                                                                                                                                  |  |
| School<br>jumper<br>(optional)                                                     | Mid grey school jumper with royal blue V-neck stripe can be worn in addition to the blazer, <b>not instead of</b> . This is in response to requests from parents and students for additional warmth in the colder months and is available from Uniform Direct.                                                                                                                                                                                                                                                                   |  |
| Footwear                                                                           | All footwear must be plain, black, practical and <b>smart</b> . Footwear should not have any air bubbles, coloured laces, stitching, logos, patterns or contrasting coloured soles. Heels must not exceed 3cm. We do not allow any sandals or clog style footwear. Plain black ankle boots are acceptable if they adhere to the above. See the SVC website for details of what is appropriate.                                                                                                                                   |  |
| Outdoor coats                                                                      | Outdoor coats should be an addition to and not instead of the school blazer. Hoodies, tracksuit tops or denim coats of any kind are not permitted.                                                                                                                                                                                                                                                                                                                                                                               |  |
| Head coverings                                                                     | Head coverings for religious reasons must be plain black, white or grey and must be securely fastened.                                                                                                                                                                                                                                                                                                                                                                                                                           |  |
| Bags                                                                               | It is <b>compulsory</b> to have a school bag. The bag must be large enough to carry A4 books or folders.                                                                                                                                                                                                                                                                                                                                                                                                                         |  |
| Lanyards                                                                           | Lanyards must be worn at all times for safeguarding purposes. The name and face should be visible at all times.                                                                                                                                                                                                                                                                                                                                                                                                                  |  |
| Make<br>up/Jewellery/<br>Hats                                                      | No excessive makeup or jewellery is to be worn. Excessively long false nails of any material are not permitted. Excessively long false eyelashes are not to be worn. Earrings should be discreet and must be no bigger than a 2 pence piece (length or diameter). No facial piercings or ear stretchers are allowed other than a small, single discreet nose stud/ring. All jewellery must be removed for PE. Any hair accessories must be small and plain black, white or grey. Hats are not to be worn in the school building. |  |
| Hair                                                                               | No excessive colouring of hair is permitted. Where hair has been coloured, it must be of a natural shade (e.g. not blue, bright red, green, etc.). The school reserves the right to decide on the suitability of any colouring.                                                                                                                                                                                                                                                                                                  |  |