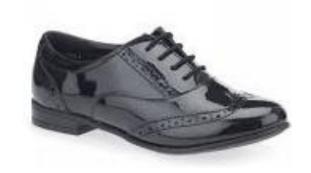

### The school reserve the right to decide on the suitability of any item of clothing.

| The school reserve the right to decide on the suitability of any item of clothing. |                                                                                                                                                                                                                                                                                                                                                                                                                                                                                                                                  |  |
|------------------------------------------------------------------------------------|----------------------------------------------------------------------------------------------------------------------------------------------------------------------------------------------------------------------------------------------------------------------------------------------------------------------------------------------------------------------------------------------------------------------------------------------------------------------------------------------------------------------------------|--|
| Blazers                                                                            | Black business cut blazer with blue piping and the school badge purchased from Uniform Direct. Blazers must be worn on school site at all times unless directed by staff.                                                                                                                                                                                                                                                                                                                                                        |  |
| Trousers                                                                           | Mid grey tailored school trousers which may be purchased from Uniform Direct. Belts must be plain with no large buckles.                                                                                                                                                                                                                                                                                                                                                                                                         |  |
| Skirt                                                                              | The SVC school skirt is available in lengths of 20" 22" 24" purchased from Uniform Direct. Skirts must be worn at an appropriate length and not rolled at the waist. Girls requiring further modesty are able to wear black leggings or SVC grey trousers under the long skirt.                                                                                                                                                                                                                                                  |  |
| Socks/Tights                                                                       | Tights must be plain black, natural or grey. If students choose to wear long socks with the school skirt, they must ensure they are worn below the knee, and they must be plain black, white or grey.                                                                                                                                                                                                                                                                                                                            |  |
| Shirt                                                                              | Plain white shirt (short or long sleeved), <b>tucked</b> in to trousers or skirt with top button buttoned up to take a tie. If students choose to wear a top under the shirt for modesty, this must be plain white.                                                                                                                                                                                                                                                                                                              |  |
| Tie                                                                                | SVC clip on school tie purchased from Uniform Direct or the school's reception.                                                                                                                                                                                                                                                                                                                                                                                                                                                  |  |
| School<br>jumper<br>(optional)                                                     | Mid grey school jumper with royal blue V-neck stripe can be worn in addition to the blazer, <b>not instead of</b> . This is in response to requests from parents and students for additional warmth in the colder months and is available from Uniform Direct.                                                                                                                                                                                                                                                                   |  |
| Footwear                                                                           | All footwear must be plain, black, practical and <b>smart</b> . Footwear should not have any air bubbles, coloured laces, stitching, logos, patterns or contrasting coloured soles. Heels must not exceed 3cm. We do not allow any sandals or clog style footwear. Plain black ankle boots are acceptable if they adhere to the above. See the SVC website for details of what is appropriate.                                                                                                                                   |  |
| Outdoor coats                                                                      | Outdoor coats should be an addition to and not instead of the school blazer. Hoodies, tracksuit tops or denim coats of any kind are not permitted.                                                                                                                                                                                                                                                                                                                                                                               |  |
| Head coverings                                                                     | Head coverings for religious reasons must be plain black, white or grey and must be securely fastened.                                                                                                                                                                                                                                                                                                                                                                                                                           |  |
| Bags                                                                               | It is <b>compulsory</b> to have a school bag. The bag must be large enough to carry A4 books or folders.                                                                                                                                                                                                                                                                                                                                                                                                                         |  |
| Lanyards                                                                           | Lanyards must be worn at all times for safeguarding purposes. The name and face should be visible at all times.                                                                                                                                                                                                                                                                                                                                                                                                                  |  |
| Make<br>up/Jewellery/<br>Hats                                                      | No excessive makeup or jewellery is to be worn. Excessively long false nails of any material are not permitted. Excessively long false eyelashes are not to be worn. Earrings should be discreet and must be no bigger than a 2 pence piece (length or diameter). No facial piercings or ear stretchers are allowed other than a small, single discreet nose stud/ring. All jewellery must be removed for PE. Any hair accessories must be small and plain black, white or grey. Hats are not to be worn in the school building. |  |
| Hair                                                                               | No excessive colouring of hair is permitted. Where hair has been coloured, it must be of a natural shade (e.g. not blue, bright red, green, etc.). The school reserves the right to decide on the suitability of any colouring.                                                                                                                                                                                                                                                                                                  |  |