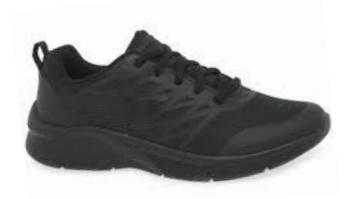

### The school reserve the right to decide on the suitability of any item of clothing.

| The school reserve the right to decide on the suitability of any item of clothing. |                                                                                                                                                                                                                                                                                                                                                                                                                                                                                                                                  |  |
|------------------------------------------------------------------------------------|----------------------------------------------------------------------------------------------------------------------------------------------------------------------------------------------------------------------------------------------------------------------------------------------------------------------------------------------------------------------------------------------------------------------------------------------------------------------------------------------------------------------------------|--|
| Blazers                                                                            | Black business cut blazer with blue piping and the school badge purchased from Uniform Direct. Blazers must be worn on school site at all times unless directed by staff.                                                                                                                                                                                                                                                                                                                                                        |  |
| Trousers                                                                           | Mid grey tailored school trousers which may be purchased from Uniform Direct. Belts must be plain with no large buckles.                                                                                                                                                                                                                                                                                                                                                                                                         |  |
| Skirt                                                                              | The SVC school skirt is available in lengths of 20" 22" 24" purchased from Uniform Direct. Skirts must be worn at an appropriate length and not rolled at the waist. Girls requiring further modesty are able to wear black leggings or SVC grey trousers under the long skirt.                                                                                                                                                                                                                                                  |  |
| Socks/Tights                                                                       | Tights must be plain black, natural or grey. If students choose to wear long socks with the school skirt, they must ensure they are worn below the knee, and they must be plain black, white or grey.                                                                                                                                                                                                                                                                                                                            |  |
| Shirt                                                                              | Plain white shirt (short or long sleeved), <b>tucked</b> in to trousers or skirt with top button buttoned up to take a tie. If students choose to wear a top under the shirt for modesty, this must be plain white.                                                                                                                                                                                                                                                                                                              |  |
| Tie                                                                                | SVC clip on school tie purchased from Uniform Direct or the school's reception.                                                                                                                                                                                                                                                                                                                                                                                                                                                  |  |
| School<br>jumper<br>(optional)                                                     | Mid grey school jumper with royal blue V-neck stripe can be worn in addition to the blazer, <b>not instead of</b> . This is in response to requests from parents and students for additional warmth in the colder months and is available from Uniform Direct.                                                                                                                                                                                                                                                                   |  |
| Footwear                                                                           | All footwear must be plain, black, practical and <b>smart</b> . Footwear should not have any air bubbles, coloured laces, stitching, logos, patterns or contrasting coloured soles. Heels must not exceed 3cm. We do not allow any sandals or clog style footwear. Plain black ankle boots are acceptable if they adhere to the above. See the SVC website for details of what is appropriate.                                                                                                                                   |  |
| Outdoor coats                                                                      | Outdoor coats should be an addition to and not instead of the school blazer. Hoodies, tracksuit tops or denim coats of any kind are not permitted.                                                                                                                                                                                                                                                                                                                                                                               |  |
| Head coverings                                                                     | Head coverings for religious reasons must be plain black, white or grey and must be securely fastened.                                                                                                                                                                                                                                                                                                                                                                                                                           |  |
| Bags                                                                               | It is <b>compulsory</b> to have a school bag. The bag must be large enough to carry A4 books or folders.                                                                                                                                                                                                                                                                                                                                                                                                                         |  |
| Lanyards                                                                           | Lanyards must be worn at all times for safeguarding purposes. The name and face should be visible at all times.                                                                                                                                                                                                                                                                                                                                                                                                                  |  |
| Make<br>up/Jewellery/<br>Hats                                                      | No excessive makeup or jewellery is to be worn. Excessively long false nails of any material are not permitted. Excessively long false eyelashes are not to be worn. Earrings should be discreet and must be no bigger than a 2 pence piece (length or diameter). No facial piercings or ear stretchers are allowed other than a small, single discreet nose stud/ring. All jewellery must be removed for PE. Any hair accessories must be small and plain black, white or grey. Hats are not to be worn in the school building. |  |
| Hair                                                                               | No excessive colouring of hair is permitted. Where hair has been coloured, it must be of a natural shade (e.g. not blue, bright red, green, etc.). The school reserves the right to decide on the suitability of any colouring.                                                                                                                                                                                                                                                                                                  |  |