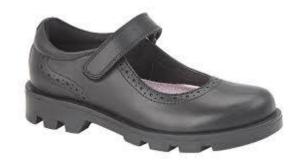

### The school reserve the right to decide on the suitability of any item of clothing.

| The school reserve the right to decide on the suitability of any item of clothing. |                                                                                                                                                                                                                                                                                                                                                                                                                                                                                                                                  |  |
|------------------------------------------------------------------------------------|----------------------------------------------------------------------------------------------------------------------------------------------------------------------------------------------------------------------------------------------------------------------------------------------------------------------------------------------------------------------------------------------------------------------------------------------------------------------------------------------------------------------------------|--|
| Blazers                                                                            | Black business cut blazer with blue piping and the school badge purchased from Uniform Direct. Blazers must be worn on school site at all times unless directed by staff.                                                                                                                                                                                                                                                                                                                                                        |  |
| Trousers                                                                           | Mid grey tailored school trousers which may be purchased from Uniform Direct. Belts must be plain with no large buckles.                                                                                                                                                                                                                                                                                                                                                                                                         |  |
| Skirt                                                                              | The SVC school skirt is available in lengths of 20" 22" 24" purchased from Uniform Direct. Skirts must be worn at an appropriate length and not rolled at the waist. Girls requiring further modesty are able to wear black leggings or SVC grey trousers under the long skirt.                                                                                                                                                                                                                                                  |  |
| Socks/Tights                                                                       | Tights must be plain black, natural or grey. If students choose to wear long socks with the school skirt, they must ensure they are worn below the knee, and they must be plain black, white or grey.                                                                                                                                                                                                                                                                                                                            |  |
| Shirt                                                                              | Plain white shirt (short or long sleeved), <b>tucked</b> in to trousers or skirt with top button buttoned up to take a tie. If students choose to wear a top under the shirt for modesty, this must be plain white.                                                                                                                                                                                                                                                                                                              |  |
| Tie                                                                                | SVC clip on school tie purchased from Uniform Direct or the school's reception.                                                                                                                                                                                                                                                                                                                                                                                                                                                  |  |
| School<br>jumper<br>(optional)                                                     | Mid grey school jumper with royal blue V-neck stripe can be worn in addition to the blazer, <b>not instead of</b> . This is in response to requests from parents and students for additional warmth in the colder months and is available from Uniform Direct.                                                                                                                                                                                                                                                                   |  |
| Footwear                                                                           | All footwear must be plain, black, practical and <b>smart</b> . Footwear should not have any air bubbles, coloured laces, stitching, logos, patterns or contrasting coloured soles. Heels must not exceed 3cm. We do not allow any sandals or clog style footwear. Plain black ankle boots are acceptable if they adhere to the above. See the SVC website for details of what is appropriate.                                                                                                                                   |  |
| Outdoor coats                                                                      | Outdoor coats should be an addition to and not instead of the school blazer. Hoodies, tracksuit tops or denim coats of any kind are not permitted.                                                                                                                                                                                                                                                                                                                                                                               |  |
| Head coverings                                                                     | Head coverings for religious reasons must be plain black, white or grey and must be securely fastened.                                                                                                                                                                                                                                                                                                                                                                                                                           |  |
| Bags                                                                               | It is <b>compulsory</b> to have a school bag. The bag must be large enough to carry A4 books or folders.                                                                                                                                                                                                                                                                                                                                                                                                                         |  |
| Lanyards                                                                           | Lanyards must be worn at all times for safeguarding purposes. The name and face should be visible at all times.                                                                                                                                                                                                                                                                                                                                                                                                                  |  |
| Make<br>up/Jewellery/<br>Hats                                                      | No excessive makeup or jewellery is to be worn. Excessively long false nails of any material are not permitted. Excessively long false eyelashes are not to be worn. Earrings should be discreet and must be no bigger than a 2 pence piece (length or diameter). No facial piercings or ear stretchers are allowed other than a small, single discreet nose stud/ring. All jewellery must be removed for PE. Any hair accessories must be small and plain black, white or grey. Hats are not to be worn in the school building. |  |
| Hair                                                                               | No excessive colouring of hair is permitted. Where hair has been coloured, it must be of a natural shade (e.g. not blue, bright red, green, etc.). The school reserves the right to decide on the suitability of any colouring.                                                                                                                                                                                                                                                                                                  |  |

The only colour we do allow are the very small 'KICKERS' tags

A small simple buckle is acceptable