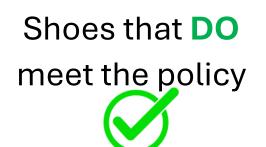

### The school reserve the right to decide on the suitability of any item of clothing.

| The school reserve the right to decide on the suitability of any item of clothing. |                                                                                                                                                                                                                                                                                                                                                                                                                                                                                                                                  |  |
|------------------------------------------------------------------------------------|----------------------------------------------------------------------------------------------------------------------------------------------------------------------------------------------------------------------------------------------------------------------------------------------------------------------------------------------------------------------------------------------------------------------------------------------------------------------------------------------------------------------------------|--|
| Blazers                                                                            | Black business cut blazer with blue piping and the school badge purchased from Uniform Direct. Blazers must be worn on school site at all times unless directed by staff.                                                                                                                                                                                                                                                                                                                                                        |  |
| Trousers                                                                           | Mid grey tailored school trousers which may be purchased from Uniform Direct. Belts must be plain with no large buckles.                                                                                                                                                                                                                                                                                                                                                                                                         |  |
| Skirt                                                                              | The SVC school skirt is available in lengths of 20" 22" 24" purchased from Uniform Direct. Skirts must be worn at an appropriate length and not rolled at the waist. Girls requiring further modesty are able to wear black leggings or SVC grey trousers under the long skirt.                                                                                                                                                                                                                                                  |  |
| Socks/Tights                                                                       | Tights must be plain black, natural or grey. If students choose to wear long socks with the school skirt, they must ensure they are worn below the knee, and they must be plain black, white or grey.                                                                                                                                                                                                                                                                                                                            |  |
| Shirt                                                                              | Plain white shirt (short or long sleeved), <b>tucked</b> in to trousers or skirt with top button buttoned up to take a tie. If students choose to wear a top under the shirt for modesty, this must be plain white.                                                                                                                                                                                                                                                                                                              |  |
| Tie                                                                                | SVC clip on school tie purchased from Uniform Direct or the school's reception.                                                                                                                                                                                                                                                                                                                                                                                                                                                  |  |
| School<br>jumper<br>(optional)                                                     | Mid grey school jumper with royal blue V-neck stripe can be worn in addition to the blazer, <b>not instead of</b> . This is in response to requests from parents and students for additional warmth in the colder months and is available from Uniform Direct.                                                                                                                                                                                                                                                                   |  |
| Footwear                                                                           | All footwear must be plain, black, practical and <b>smart</b> . Footwear should not have any air bubbles, coloured laces, stitching, logos, patterns or contrasting coloured soles. Heels must not exceed 3cm. We do not allow any sandals or clog style footwear. Plain black ankle boots are acceptable if they adhere to the above. See the SVC website for details of what is appropriate.                                                                                                                                   |  |
| Outdoor coats                                                                      | Outdoor coats should be an addition to and not instead of the school blazer. Hoodies, tracksuit tops or denim coats of any kind are not permitted.                                                                                                                                                                                                                                                                                                                                                                               |  |
| Head coverings                                                                     | Head coverings for religious reasons must be plain black, white or grey and must be securely fastened.                                                                                                                                                                                                                                                                                                                                                                                                                           |  |
| Bags                                                                               | It is <b>compulsory</b> to have a school bag. The bag must be large enough to carry A4 books or folders.                                                                                                                                                                                                                                                                                                                                                                                                                         |  |
| Lanyards                                                                           | Lanyards must be worn at all times for safeguarding purposes. The name and face should be visible at all times.                                                                                                                                                                                                                                                                                                                                                                                                                  |  |
| Make<br>up/Jewellery/<br>Hats                                                      | No excessive makeup or jewellery is to be worn. Excessively long false nails of any material are not permitted. Excessively long false eyelashes are not to be worn. Earrings should be discreet and must be no bigger than a 2 pence piece (length or diameter). No facial piercings or ear stretchers are allowed other than a small, single discreet nose stud/ring. All jewellery must be removed for PE. Any hair accessories must be small and plain black, white or grey. Hats are not to be worn in the school building. |  |
| Hair                                                                               | No excessive colouring of hair is permitted. Where hair has been coloured, it must be of a natural shade (e.g. not blue, bright red, green, etc.). The school reserves the right to decide on the suitability of any colouring.                                                                                                                                                                                                                                                                                                  |  |