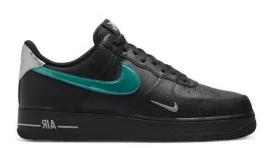

### The school reserve the right to decide on the suitability of any item of clothing.

| The school reserve the right to decide on the suitability of any item of clothing. |                                                                                                                                                                                                                                                                                                                                                                                                                                                                                                                                  |  |
|------------------------------------------------------------------------------------|----------------------------------------------------------------------------------------------------------------------------------------------------------------------------------------------------------------------------------------------------------------------------------------------------------------------------------------------------------------------------------------------------------------------------------------------------------------------------------------------------------------------------------|--|
| Blazers                                                                            | Black business cut blazer with blue piping and the school badge purchased from Uniform Direct. Blazers must be worn on school site at all times unless directed by staff.                                                                                                                                                                                                                                                                                                                                                        |  |
| Trousers                                                                           | Mid grey tailored school trousers which may be purchased from Uniform Direct. Belts must be plain with no large buckles.                                                                                                                                                                                                                                                                                                                                                                                                         |  |
| Skirt                                                                              | The SVC school skirt is available in lengths of 20" 22" 24" purchased from Uniform Direct. Skirts must be worn at an appropriate length and not rolled at the waist. Girls requiring further modesty are able to wear black leggings or SVC grey trousers under the long skirt.                                                                                                                                                                                                                                                  |  |
| Socks/Tights                                                                       | Tights must be plain black, natural or grey. If students choose to wear long socks with the school skirt, they must ensure they are worn below the knee, and they must be plain black, white or grey.                                                                                                                                                                                                                                                                                                                            |  |
| Shirt                                                                              | Plain white shirt (short or long sleeved), <b>tucked</b> in to trousers or skirt with top button buttoned up to take a tie. If students choose to wear a top under the shirt for modesty, this must be plain white.                                                                                                                                                                                                                                                                                                              |  |
| Tie                                                                                | SVC clip on school tie purchased from Uniform Direct or the school's reception.                                                                                                                                                                                                                                                                                                                                                                                                                                                  |  |
| School<br>jumper<br>(optional)                                                     | Mid grey school jumper with royal blue V-neck stripe can be worn in addition to the blazer, <b>not instead of</b> . This is in response to requests from parents and students for additional warmth in the colder months and is available from Uniform Direct.                                                                                                                                                                                                                                                                   |  |
| Footwear                                                                           | All footwear must be plain, black, practical and <b>smart</b> . Footwear should not have any air bubbles, coloured laces, stitching, logos, patterns or contrasting coloured soles. Heels must not exceed 3cm. We do not allow any sandals or clog style footwear. Plain black ankle boots are acceptable if they adhere to the above. See the SVC website for details of what is appropriate.                                                                                                                                   |  |
| Outdoor coats                                                                      | Outdoor coats should be an addition to and not instead of the school blazer. Hoodies, tracksuit tops or denim coats of any kind are not permitted.                                                                                                                                                                                                                                                                                                                                                                               |  |
| Head coverings                                                                     | Head coverings for religious reasons must be plain black, white or grey and must be securely fastened.                                                                                                                                                                                                                                                                                                                                                                                                                           |  |
| Bags                                                                               | It is <b>compulsory</b> to have a school bag. The bag must be large enough to carry A4 books or folders.                                                                                                                                                                                                                                                                                                                                                                                                                         |  |
| Lanyards                                                                           | Lanyards must be worn at all times for safeguarding purposes. The name and face should be visible at all times.                                                                                                                                                                                                                                                                                                                                                                                                                  |  |
| Make<br>up/Jewellery/<br>Hats                                                      | No excessive makeup or jewellery is to be worn. Excessively long false nails of any material are not permitted. Excessively long false eyelashes are not to be worn. Earrings should be discreet and must be no bigger than a 2 pence piece (length or diameter). No facial piercings or ear stretchers are allowed other than a small, single discreet nose stud/ring. All jewellery must be removed for PE. Any hair accessories must be small and plain black, white or grey. Hats are not to be worn in the school building. |  |
| Hair                                                                               | No excessive colouring of hair is permitted. Where hair has been coloured, it must be of a natural shade (e.g. not blue, bright red, green, etc.). The school reserves the right to decide on the suitability of any colouring.                                                                                                                                                                                                                                                                                                  |  |