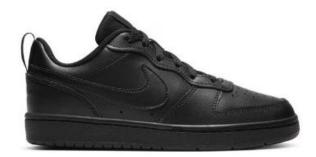

### The school reserve the right to decide on the suitability of any item of clothing.

| The school reserve the right to decide on the suitability of any item of clothing. |                                                                                                                                                                                                                                                                                                                                                                                                                                                                                                                                  |  |
|------------------------------------------------------------------------------------|----------------------------------------------------------------------------------------------------------------------------------------------------------------------------------------------------------------------------------------------------------------------------------------------------------------------------------------------------------------------------------------------------------------------------------------------------------------------------------------------------------------------------------|--|
| Blazers                                                                            | Black business cut blazer with blue piping and the school badge purchased from Uniform Direct. Blazers must be worn on school site at all times unless directed by staff.                                                                                                                                                                                                                                                                                                                                                        |  |
| Trousers                                                                           | Mid grey tailored school trousers which may be purchased from Uniform Direct. Belts must be plain with no large buckles.                                                                                                                                                                                                                                                                                                                                                                                                         |  |
| Skirt                                                                              | The SVC school skirt is available in lengths of 20" 22" 24" purchased from Uniform Direct. Skirts must be worn at an appropriate length and not rolled at the waist. Girls requiring further modesty are able to wear black leggings or SVC grey trousers under the long skirt.                                                                                                                                                                                                                                                  |  |
| Socks/Tights                                                                       | Tights must be plain black, natural or grey. If students choose to wear long socks with the school skirt, they must ensure they are worn below the knee, and they must be plain black, white or grey.                                                                                                                                                                                                                                                                                                                            |  |
| Shirt                                                                              | Plain white shirt (short or long sleeved), <b>tucked</b> in to trousers or skirt with top button buttoned up to take a tie. If students choose to wear a top under the shirt for modesty, this must be plain white.                                                                                                                                                                                                                                                                                                              |  |
| Tie                                                                                | SVC clip on school tie purchased from Uniform Direct or the school's reception.                                                                                                                                                                                                                                                                                                                                                                                                                                                  |  |
| School<br>jumper<br>(optional)                                                     | Mid grey school jumper with royal blue V-neck stripe can be worn in addition to the blazer, <b>not instead of</b> . This is in response to requests from parents and students for additional warmth in the colder months and is available from Uniform Direct.                                                                                                                                                                                                                                                                   |  |
| Footwear                                                                           | All footwear must be plain, black, practical and <b>smart</b> . Footwear should not have any air bubbles, coloured laces, stitching, logos, patterns or contrasting coloured soles. Heels must not exceed 3cm. We do not allow any sandals or clog style footwear. Plain black ankle boots are acceptable if they adhere to the above. See the SVC website for details of what is appropriate.                                                                                                                                   |  |
| Outdoor coats                                                                      | Outdoor coats should be an addition to and not instead of the school blazer. Hoodies, tracksuit tops or denim coats of any kind are not permitted.                                                                                                                                                                                                                                                                                                                                                                               |  |
| Head coverings                                                                     | Head coverings for religious reasons must be plain black, white or grey and must be securely fastened.                                                                                                                                                                                                                                                                                                                                                                                                                           |  |
| Bags                                                                               | It is <b>compulsory</b> to have a school bag. The bag must be large enough to carry A4 books or folders.                                                                                                                                                                                                                                                                                                                                                                                                                         |  |
| Lanyards                                                                           | Lanyards must be worn at all times for safeguarding purposes. The name and face should be visible at all times.                                                                                                                                                                                                                                                                                                                                                                                                                  |  |
| Make<br>up/Jewellery/<br>Hats                                                      | No excessive makeup or jewellery is to be worn. Excessively long false nails of any material are not permitted. Excessively long false eyelashes are not to be worn. Earrings should be discreet and must be no bigger than a 2 pence piece (length or diameter). No facial piercings or ear stretchers are allowed other than a small, single discreet nose stud/ring. All jewellery must be removed for PE. Any hair accessories must be small and plain black, white or grey. Hats are not to be worn in the school building. |  |
| Hair                                                                               | No excessive colouring of hair is permitted. Where hair has been coloured, it must be of a natural shade (e.g. not blue, bright red, green, etc.). The school reserves the right to decide on the suitability of any colouring.                                                                                                                                                                                                                                                                                                  |  |