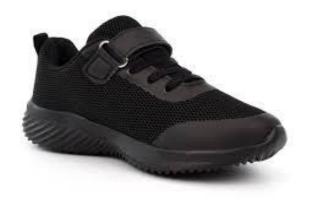

### The school reserve the right to decide on the suitability of any item of clothing.

| The school reserve the right to decide on the suitability of any item of clothing. |                                                                                                                                                                                                                                                                                                                                                                                                                                                                                                                                  |  |
|------------------------------------------------------------------------------------|----------------------------------------------------------------------------------------------------------------------------------------------------------------------------------------------------------------------------------------------------------------------------------------------------------------------------------------------------------------------------------------------------------------------------------------------------------------------------------------------------------------------------------|--|
| Blazers                                                                            | Black business cut blazer with blue piping and the school badge purchased from Uniform Direct. Blazers must be worn on school site at all times unless directed by staff.                                                                                                                                                                                                                                                                                                                                                        |  |
| Trousers                                                                           | Mid grey tailored school trousers which may be purchased from Uniform Direct. Belts must be plain with no large buckles.                                                                                                                                                                                                                                                                                                                                                                                                         |  |
| Skirt                                                                              | The SVC school skirt is available in lengths of 20" 22" 24" purchased from Uniform Direct. Skirts must be worn at an appropriate length and not rolled at the waist. Girls requiring further modesty are able to wear black leggings or SVC grey trousers under the long skirt.                                                                                                                                                                                                                                                  |  |
| Socks/Tights                                                                       | Tights must be plain black, natural or grey. If students choose to wear long socks with the school skirt, they must ensure they are worn below the knee, and they must be plain black, white or grey.                                                                                                                                                                                                                                                                                                                            |  |
| Shirt                                                                              | Plain white shirt (short or long sleeved), <b>tucked</b> in to trousers or skirt with top button buttoned up to take a tie. If students choose to wear a top under the shirt for modesty, this must be plain white.                                                                                                                                                                                                                                                                                                              |  |
| Tie                                                                                | SVC clip on school tie purchased from Uniform Direct or the school's reception.                                                                                                                                                                                                                                                                                                                                                                                                                                                  |  |
| School<br>jumper<br>(optional)                                                     | Mid grey school jumper with royal blue V-neck stripe can be worn in addition to the blazer, <b>not instead of</b> . This is in response to requests from parents and students for additional warmth in the colder months and is available from Uniform Direct.                                                                                                                                                                                                                                                                   |  |
| Footwear                                                                           | All footwear must be plain, black, practical and <b>smart</b> . Footwear should not have any air bubbles, coloured laces, stitching, logos, patterns or contrasting coloured soles. Heels must not exceed 3cm. We do not allow any sandals or clog style footwear. Plain black ankle boots are acceptable if they adhere to the above. See the SVC website for details of what is appropriate.                                                                                                                                   |  |
| Outdoor coats                                                                      | Outdoor coats should be an addition to and not instead of the school blazer. Hoodies, tracksuit tops or denim coats of any kind are not permitted.                                                                                                                                                                                                                                                                                                                                                                               |  |
| Head coverings                                                                     | Head coverings for religious reasons must be plain black, white or grey and must be securely fastened.                                                                                                                                                                                                                                                                                                                                                                                                                           |  |
| Bags                                                                               | It is <b>compulsory</b> to have a school bag. The bag must be large enough to carry A4 books or folders.                                                                                                                                                                                                                                                                                                                                                                                                                         |  |
| Lanyards                                                                           | Lanyards must be worn at all times for safeguarding purposes. The name and face should be visible at all times.                                                                                                                                                                                                                                                                                                                                                                                                                  |  |
| Make<br>up/Jewellery/<br>Hats                                                      | No excessive makeup or jewellery is to be worn. Excessively long false nails of any material are not permitted. Excessively long false eyelashes are not to be worn. Earrings should be discreet and must be no bigger than a 2 pence piece (length or diameter). No facial piercings or ear stretchers are allowed other than a small, single discreet nose stud/ring. All jewellery must be removed for PE. Any hair accessories must be small and plain black, white or grey. Hats are not to be worn in the school building. |  |
| Hair                                                                               | No excessive colouring of hair is permitted. Where hair has been coloured, it must be of a natural shade (e.g. not blue, bright red, green, etc.). The school reserves the right to decide on the suitability of any colouring.                                                                                                                                                                                                                                                                                                  |  |