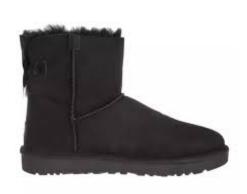

### The school reserve the right to decide on the suitability of any item of clothing.

| The school reserve the right to decide on the suitability of any item of clothing. |                                                                                                                                                                                                                                                                                                                                                                                                                                                                                                                                  |  |
|------------------------------------------------------------------------------------|----------------------------------------------------------------------------------------------------------------------------------------------------------------------------------------------------------------------------------------------------------------------------------------------------------------------------------------------------------------------------------------------------------------------------------------------------------------------------------------------------------------------------------|--|
| Blazers                                                                            | Black business cut blazer with blue piping and the school badge purchased from Uniform Direct. Blazers must be worn on school site at all times unless directed by staff.                                                                                                                                                                                                                                                                                                                                                        |  |
| Trousers                                                                           | Mid grey tailored school trousers which may be purchased from Uniform Direct. Belts must be plain with no large buckles.                                                                                                                                                                                                                                                                                                                                                                                                         |  |
| Skirt                                                                              | The SVC school skirt is available in lengths of 20" 22" 24" purchased from Uniform Direct. Skirts must be worn at an appropriate length and not rolled at the waist. Girls requiring further modesty are able to wear black leggings or SVC grey trousers under the long skirt.                                                                                                                                                                                                                                                  |  |
| Socks/Tights                                                                       | Tights must be plain black, natural or grey. If students choose to wear long socks with the school skirt, they must ensure they are worn below the knee, and they must be plain black, white or grey.                                                                                                                                                                                                                                                                                                                            |  |
| Shirt                                                                              | Plain white shirt (short or long sleeved), <b>tucked</b> in to trousers or skirt with top button buttoned up to take a tie. If students choose to wear a top under the shirt for modesty, this must be plain white.                                                                                                                                                                                                                                                                                                              |  |
| Tie                                                                                | SVC clip on school tie purchased from Uniform Direct or the school's reception.                                                                                                                                                                                                                                                                                                                                                                                                                                                  |  |
| School<br>jumper<br>(optional)                                                     | Mid grey school jumper with royal blue V-neck stripe can be worn in addition to the blazer, <b>not instead of</b> . This is in response to requests from parents and students for additional warmth in the colder months and is available from Uniform Direct.                                                                                                                                                                                                                                                                   |  |
| Footwear                                                                           | All footwear must be plain, black, practical and <b>smart</b> . Footwear should not have any air bubbles, coloured laces, stitching, logos, patterns or contrasting coloured soles. Heels must not exceed 3cm. We do not allow any sandals or clog style footwear. Plain black ankle boots are acceptable if they adhere to the above. See the SVC website for details of what is appropriate.                                                                                                                                   |  |
| Outdoor coats                                                                      | Outdoor coats should be an addition to and not instead of the school blazer. Hoodies, tracksuit tops or denim coats of any kind are not permitted.                                                                                                                                                                                                                                                                                                                                                                               |  |
| Head coverings                                                                     | Head coverings for religious reasons must be plain black, white or grey and must be securely fastened.                                                                                                                                                                                                                                                                                                                                                                                                                           |  |
| Bags                                                                               | It is <b>compulsory</b> to have a school bag. The bag must be large enough to carry A4 books or folders.                                                                                                                                                                                                                                                                                                                                                                                                                         |  |
| Lanyards                                                                           | Lanyards must be worn at all times for safeguarding purposes. The name and face should be visible at all times.                                                                                                                                                                                                                                                                                                                                                                                                                  |  |
| Make<br>up/Jewellery/<br>Hats                                                      | No excessive makeup or jewellery is to be worn. Excessively long false nails of any material are not permitted. Excessively long false eyelashes are not to be worn. Earrings should be discreet and must be no bigger than a 2 pence piece (length or diameter). No facial piercings or ear stretchers are allowed other than a small, single discreet nose stud/ring. All jewellery must be removed for PE. Any hair accessories must be small and plain black, white or grey. Hats are not to be worn in the school building. |  |
| Hair                                                                               | No excessive colouring of hair is permitted. Where hair has been coloured, it must be of a natural shade (e.g. not blue, bright red, green, etc.). The school reserves the right to decide on the suitability of any colouring.                                                                                                                                                                                                                                                                                                  |  |