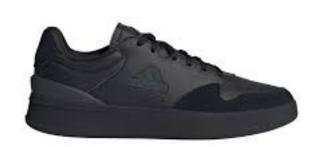

### The school reserve the right to decide on the suitability of any item of clothing.

| The school reserve the right to decide on the suitability of any item of clothing. |                                                                                                                                                                                                                                                                                                                                                                                                                                                                                                                                  |  |
|------------------------------------------------------------------------------------|----------------------------------------------------------------------------------------------------------------------------------------------------------------------------------------------------------------------------------------------------------------------------------------------------------------------------------------------------------------------------------------------------------------------------------------------------------------------------------------------------------------------------------|--|
| Blazers                                                                            | Black business cut blazer with blue piping and the school badge purchased from Uniform Direct. Blazers must be worn on school site at all times unless directed by staff.                                                                                                                                                                                                                                                                                                                                                        |  |
| Trousers                                                                           | Mid grey tailored school trousers which may be purchased from Uniform Direct. Belts must be plain with no large buckles.                                                                                                                                                                                                                                                                                                                                                                                                         |  |
| Skirt                                                                              | The SVC school skirt is available in lengths of 20" 22" 24" purchased from Uniform Direct. Skirts must be worn at an appropriate length and not rolled at the waist. Girls requiring further modesty are able to wear black leggings or SVC grey trousers under the long skirt.                                                                                                                                                                                                                                                  |  |
| Socks/Tights                                                                       | Tights must be plain black, natural or grey. If students choose to wear long socks with the school skirt, they must ensure they are worn below the knee, and they must be plain black, white or grey.                                                                                                                                                                                                                                                                                                                            |  |
| Shirt                                                                              | Plain white shirt (short or long sleeved), <b>tucked</b> in to trousers or skirt with top button buttoned up to take a tie. If students choose to wear a top under the shirt for modesty, this must be plain white.                                                                                                                                                                                                                                                                                                              |  |
| Tie                                                                                | SVC clip on school tie purchased from Uniform Direct or the school's reception.                                                                                                                                                                                                                                                                                                                                                                                                                                                  |  |
| School<br>jumper<br>(optional)                                                     | Mid grey school jumper with royal blue V-neck stripe can be worn in addition to the blazer, <b>not instead of</b> . This is in response to requests from parents and students for additional warmth in the colder months and is available from Uniform Direct.                                                                                                                                                                                                                                                                   |  |
| Footwear                                                                           | All footwear must be plain, black, practical and <b>smart</b> . Footwear should not have any air bubbles, coloured laces, stitching, logos, patterns or contrasting coloured soles. Heels must not exceed 3cm. We do not allow any sandals or clog style footwear. Plain black ankle boots are acceptable if they adhere to the above. See the SVC website for details of what is appropriate.                                                                                                                                   |  |
| Outdoor coats                                                                      | Outdoor coats should be an addition to and not instead of the school blazer. Hoodies, tracksuit tops or denim coats of any kind are not permitted.                                                                                                                                                                                                                                                                                                                                                                               |  |
| Head coverings                                                                     | Head coverings for religious reasons must be plain black, white or grey and must be securely fastened.                                                                                                                                                                                                                                                                                                                                                                                                                           |  |
| Bags                                                                               | It is <b>compulsory</b> to have a school bag. The bag must be large enough to carry A4 books or folders.                                                                                                                                                                                                                                                                                                                                                                                                                         |  |
| Lanyards                                                                           | Lanyards must be worn at all times for safeguarding purposes. The name and face should be visible at all times.                                                                                                                                                                                                                                                                                                                                                                                                                  |  |
| Make<br>up/Jewellery/<br>Hats                                                      | No excessive makeup or jewellery is to be worn. Excessively long false nails of any material are not permitted. Excessively long false eyelashes are not to be worn. Earrings should be discreet and must be no bigger than a 2 pence piece (length or diameter). No facial piercings or ear stretchers are allowed other than a small, single discreet nose stud/ring. All jewellery must be removed for PE. Any hair accessories must be small and plain black, white or grey. Hats are not to be worn in the school building. |  |
| Hair                                                                               | No excessive colouring of hair is permitted. Where hair has been coloured, it must be of a natural shade (e.g. not blue, bright red, green, etc.). The school reserves the right to decide on the suitability of any colouring.                                                                                                                                                                                                                                                                                                  |  |