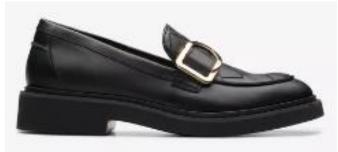

### The school reserve the right to decide on the suitability of any item of clothing.

| The school reserve the right to decide on the suitability of any item of clothing. |                                                                                                                                                                                                                                                                                                                                                                                                                                                                                                                                  |  |
|------------------------------------------------------------------------------------|----------------------------------------------------------------------------------------------------------------------------------------------------------------------------------------------------------------------------------------------------------------------------------------------------------------------------------------------------------------------------------------------------------------------------------------------------------------------------------------------------------------------------------|--|
| Blazers                                                                            | Black business cut blazer with blue piping and the school badge purchased from Uniform Direct. Blazers must be worn on school site at all times unless directed by staff.                                                                                                                                                                                                                                                                                                                                                        |  |
| Trousers                                                                           | Mid grey tailored school trousers which may be purchased from Uniform Direct. Belts must be plain with no large buckles.                                                                                                                                                                                                                                                                                                                                                                                                         |  |
| Skirt                                                                              | The SVC school skirt is available in lengths of 20" 22" 24" purchased from Uniform Direct. Skirts must be worn at an appropriate length and not rolled at the waist. Girls requiring further modesty are able to wear black leggings or SVC grey trousers under the long skirt.                                                                                                                                                                                                                                                  |  |
| Socks/Tights                                                                       | Tights must be plain black, natural or grey. If students choose to wear long socks with the school skirt, they must ensure they are worn below the knee, and they must be plain black, white or grey.                                                                                                                                                                                                                                                                                                                            |  |
| Shirt                                                                              | Plain white shirt (short or long sleeved), <b>tucked</b> in to trousers or skirt with top button buttoned up to take a tie. If students choose to wear a top under the shirt for modesty, this must be plain white.                                                                                                                                                                                                                                                                                                              |  |
| Tie                                                                                | SVC clip on school tie purchased from Uniform Direct or the school's reception.                                                                                                                                                                                                                                                                                                                                                                                                                                                  |  |
| School<br>jumper<br>(optional)                                                     | Mid grey school jumper with royal blue V-neck stripe can be worn in addition to the blazer, <b>not instead of</b> . This is in response to requests from parents and students for additional warmth in the colder months and is available from Uniform Direct.                                                                                                                                                                                                                                                                   |  |
| Footwear                                                                           | All footwear must be plain, black, practical and <b>smart</b> . Footwear should not have any air bubbles, coloured laces, stitching, logos, patterns or contrasting coloured soles. Heels must not exceed 3cm. We do not allow any sandals or clog style footwear. Plain black ankle boots are acceptable if they adhere to the above. See the SVC website for details of what is appropriate.                                                                                                                                   |  |
| Outdoor coats                                                                      | Outdoor coats should be an addition to and not instead of the school blazer. Hoodies, tracksuit tops or denim coats of any kind are not permitted.                                                                                                                                                                                                                                                                                                                                                                               |  |
| Head coverings                                                                     | Head coverings for religious reasons must be plain black, white or grey and must be securely fastened.                                                                                                                                                                                                                                                                                                                                                                                                                           |  |
| Bags                                                                               | It is <b>compulsory</b> to have a school bag. The bag must be large enough to carry A4 books or folders.                                                                                                                                                                                                                                                                                                                                                                                                                         |  |
| Lanyards                                                                           | Lanyards must be worn at all times for safeguarding purposes. The name and face should be visible at all times.                                                                                                                                                                                                                                                                                                                                                                                                                  |  |
| Make<br>up/Jewellery/<br>Hats                                                      | No excessive makeup or jewellery is to be worn. Excessively long false nails of any material are not permitted. Excessively long false eyelashes are not to be worn. Earrings should be discreet and must be no bigger than a 2 pence piece (length or diameter). No facial piercings or ear stretchers are allowed other than a small, single discreet nose stud/ring. All jewellery must be removed for PE. Any hair accessories must be small and plain black, white or grey. Hats are not to be worn in the school building. |  |
| Hair                                                                               | No excessive colouring of hair is permitted. Where hair has been coloured, it must be of a natural shade (e.g. not blue, bright red, green, etc.). The school reserves the right to decide on the suitability of any colouring.                                                                                                                                                                                                                                                                                                  |  |

The only colour we do allow are the very small 'KICKERS' tags

A small simple buckle is acceptable