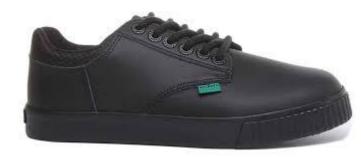

### The school reserve the right to decide on the suitability of any item of clothing.

| The school reserve the right to decide on the suitability of any item of clothing. |                                                                                                                                                                                                                                                                                                                                                                                                                                                                                                                                  |  |
|------------------------------------------------------------------------------------|----------------------------------------------------------------------------------------------------------------------------------------------------------------------------------------------------------------------------------------------------------------------------------------------------------------------------------------------------------------------------------------------------------------------------------------------------------------------------------------------------------------------------------|--|
| Blazers                                                                            | Black business cut blazer with blue piping and the school badge purchased from Uniform Direct. Blazers must be worn on school site at all times unless directed by staff.                                                                                                                                                                                                                                                                                                                                                        |  |
| Trousers                                                                           | Mid grey tailored school trousers which may be purchased from Uniform Direct. Belts must be plain with no large buckles.                                                                                                                                                                                                                                                                                                                                                                                                         |  |
| Skirt                                                                              | The SVC school skirt is available in lengths of 20" 22" 24" purchased from Uniform Direct. Skirts must be worn at an appropriate length and not rolled at the waist. Girls requiring further modesty are able to wear black leggings or SVC grey trousers under the long skirt.                                                                                                                                                                                                                                                  |  |
| Socks/Tights                                                                       | Tights must be plain black, natural or grey. If students choose to wear long socks with the school skirt, they must ensure they are worn below the knee, and they must be plain black, white or grey.                                                                                                                                                                                                                                                                                                                            |  |
| Shirt                                                                              | Plain white shirt (short or long sleeved), <b>tucked</b> in to trousers or skirt with top button buttoned up to take a tie. If students choose to wear a top under the shirt for modesty, this must be plain white.                                                                                                                                                                                                                                                                                                              |  |
| Tie                                                                                | SVC clip on school tie purchased from Uniform Direct or the school's reception.                                                                                                                                                                                                                                                                                                                                                                                                                                                  |  |
| School<br>jumper<br>(optional)                                                     | Mid grey school jumper with royal blue V-neck stripe can be worn in addition to the blazer, <b>not instead of</b> . This is in response to requests from parents and students for additional warmth in the colder months and is available from Uniform Direct.                                                                                                                                                                                                                                                                   |  |
| Footwear                                                                           | All footwear must be plain, black, practical and <b>smart</b> . Footwear should not have any air bubbles, coloured laces, stitching, logos, patterns or contrasting coloured soles. Heels must not exceed 3cm. We do not allow any sandals or clog style footwear. Plain black ankle boots are acceptable if they adhere to the above. See the SVC website for details of what is appropriate.                                                                                                                                   |  |
| Outdoor coats                                                                      | Outdoor coats should be an addition to and not instead of the school blazer. Hoodies, tracksuit tops or denim coats of any kind are not permitted.                                                                                                                                                                                                                                                                                                                                                                               |  |
| Head coverings                                                                     | Head coverings for religious reasons must be plain black, white or grey and must be securely fastened.                                                                                                                                                                                                                                                                                                                                                                                                                           |  |
| Bags                                                                               | It is <b>compulsory</b> to have a school bag. The bag must be large enough to carry A4 books or folders.                                                                                                                                                                                                                                                                                                                                                                                                                         |  |
| Lanyards                                                                           | Lanyards must be worn at all times for safeguarding purposes. The name and face should be visible at all times.                                                                                                                                                                                                                                                                                                                                                                                                                  |  |
| Make<br>up/Jewellery/<br>Hats                                                      | No excessive makeup or jewellery is to be worn. Excessively long false nails of any material are not permitted. Excessively long false eyelashes are not to be worn. Earrings should be discreet and must be no bigger than a 2 pence piece (length or diameter). No facial piercings or ear stretchers are allowed other than a small, single discreet nose stud/ring. All jewellery must be removed for PE. Any hair accessories must be small and plain black, white or grey. Hats are not to be worn in the school building. |  |
| Hair                                                                               | No excessive colouring of hair is permitted. Where hair has been coloured, it must be of a natural shade (e.g. not blue, bright red, green, etc.). The school reserves the right to decide on the suitability of any colouring.                                                                                                                                                                                                                                                                                                  |  |

The only colour we do allow are the very small 'KICKERS' tags

A small simple buckle is acceptable