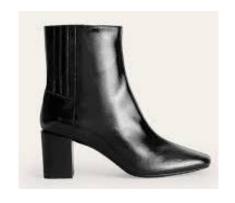

### The school reserve the right to decide on the suitability of any item of clothing.

| The school reserve the right to decide on the suitability of any item of clothing. |                                                                                                                                                                                                                                                                                                                                                                                                                                                                                                                                  |  |
|------------------------------------------------------------------------------------|----------------------------------------------------------------------------------------------------------------------------------------------------------------------------------------------------------------------------------------------------------------------------------------------------------------------------------------------------------------------------------------------------------------------------------------------------------------------------------------------------------------------------------|--|
| Blazers                                                                            | Black business cut blazer with blue piping and the school badge purchased from Uniform Direct. Blazers must be worn on school site at all times unless directed by staff.                                                                                                                                                                                                                                                                                                                                                        |  |
| Trousers                                                                           | Mid grey tailored school trousers which may be purchased from Uniform Direct. Belts must be plain with no large buckles.                                                                                                                                                                                                                                                                                                                                                                                                         |  |
| Skirt                                                                              | The SVC school skirt is available in lengths of 20" 22" 24" purchased from Uniform Direct. Skirts must be worn at an appropriate length and not rolled at the waist. Girls requiring further modesty are able to wear black leggings or SVC grey trousers under the long skirt.                                                                                                                                                                                                                                                  |  |
| Socks/Tights                                                                       | Tights must be plain black, natural or grey. If students choose to wear long socks with the school skirt, they must ensure they are worn below the knee, and they must be plain black, white or grey.                                                                                                                                                                                                                                                                                                                            |  |
| Shirt                                                                              | Plain white shirt (short or long sleeved), <b>tucked</b> in to trousers or skirt with top button buttoned up to take a tie. If students choose to wear a top under the shirt for modesty, this must be plain white.                                                                                                                                                                                                                                                                                                              |  |
| Tie                                                                                | SVC clip on school tie purchased from Uniform Direct or the school's reception.                                                                                                                                                                                                                                                                                                                                                                                                                                                  |  |
| School<br>jumper<br>(optional)                                                     | Mid grey school jumper with royal blue V-neck stripe can be worn in addition to the blazer, <b>not instead of</b> . This is in response to requests from parents and students for additional warmth in the colder months and is available from Uniform Direct.                                                                                                                                                                                                                                                                   |  |
| Footwear                                                                           | All footwear must be plain, black, practical and <b>smart</b> . Footwear should not have any air bubbles, coloured laces, stitching, logos, patterns or contrasting coloured soles. Heels must not exceed 3cm. We do not allow any sandals or clog style footwear. Plain black ankle boots are acceptable if they adhere to the above. See the SVC website for details of what is appropriate.                                                                                                                                   |  |
| Outdoor coats                                                                      | Outdoor coats should be an addition to and not instead of the school blazer. Hoodies, tracksuit tops or denim coats of any kind are not permitted.                                                                                                                                                                                                                                                                                                                                                                               |  |
| Head coverings                                                                     | Head coverings for religious reasons must be plain black, white or grey and must be securely fastened.                                                                                                                                                                                                                                                                                                                                                                                                                           |  |
| Bags                                                                               | It is <b>compulsory</b> to have a school bag. The bag must be large enough to carry A4 books or folders.                                                                                                                                                                                                                                                                                                                                                                                                                         |  |
| Lanyards                                                                           | Lanyards must be worn at all times for safeguarding purposes. The name and face should be visible at all times.                                                                                                                                                                                                                                                                                                                                                                                                                  |  |
| Make<br>up/Jewellery/<br>Hats                                                      | No excessive makeup or jewellery is to be worn. Excessively long false nails of any material are not permitted. Excessively long false eyelashes are not to be worn. Earrings should be discreet and must be no bigger than a 2 pence piece (length or diameter). No facial piercings or ear stretchers are allowed other than a small, single discreet nose stud/ring. All jewellery must be removed for PE. Any hair accessories must be small and plain black, white or grey. Hats are not to be worn in the school building. |  |
| Hair                                                                               | No excessive colouring of hair is permitted. Where hair has been coloured, it must be of a natural shade (e.g. not blue, bright red, green, etc.). The school reserves the right to decide on the suitability of any colouring.                                                                                                                                                                                                                                                                                                  |  |