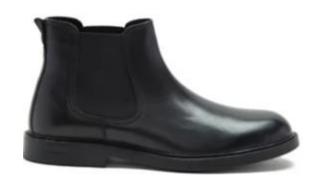

### The school reserve the right to decide on the suitability of any item of clothing.

| The school reserve the right to decide on the suitability of any item of clothing. |                                                                                                                                                                                                                                                                                                                                                                                                                                                                                                                                  |  |
|------------------------------------------------------------------------------------|----------------------------------------------------------------------------------------------------------------------------------------------------------------------------------------------------------------------------------------------------------------------------------------------------------------------------------------------------------------------------------------------------------------------------------------------------------------------------------------------------------------------------------|--|
| Blazers                                                                            | Black business cut blazer with blue piping and the school badge purchased from Uniform Direct. Blazers must be worn on school site at all times unless directed by staff.                                                                                                                                                                                                                                                                                                                                                        |  |
| Trousers                                                                           | Mid grey tailored school trousers which may be purchased from Uniform Direct. Belts must be plain with no large buckles.                                                                                                                                                                                                                                                                                                                                                                                                         |  |
| Skirt                                                                              | The SVC school skirt is available in lengths of 20" 22" 24" purchased from Uniform Direct. Skirts must be worn at an appropriate length and not rolled at the waist. Girls requiring further modesty are able to wear black leggings or SVC grey trousers under the long skirt.                                                                                                                                                                                                                                                  |  |
| Socks/Tights                                                                       | Tights must be plain black, natural or grey. If students choose to wear long socks with the school skirt, they must ensure they are worn below the knee, and they must be plain black, white or grey.                                                                                                                                                                                                                                                                                                                            |  |
| Shirt                                                                              | Plain white shirt (short or long sleeved), <b>tucked</b> in to trousers or skirt with top button buttoned up to take a tie. If students choose to wear a top under the shirt for modesty, this must be plain white.                                                                                                                                                                                                                                                                                                              |  |
| Tie                                                                                | SVC clip on school tie purchased from Uniform Direct or the school's reception.                                                                                                                                                                                                                                                                                                                                                                                                                                                  |  |
| School<br>jumper<br>(optional)                                                     | Mid grey school jumper with royal blue V-neck stripe can be worn in addition to the blazer, <b>not instead of</b> . This is in response to requests from parents and students for additional warmth in the colder months and is available from Uniform Direct.                                                                                                                                                                                                                                                                   |  |
| Footwear                                                                           | All footwear must be plain, black, practical and <b>smart</b> . Footwear should not have any air bubbles, coloured laces, stitching, logos, patterns or contrasting coloured soles. Heels must not exceed 3cm. We do not allow any sandals or clog style footwear. Plain black ankle boots are acceptable if they adhere to the above. See the SVC website for details of what is appropriate.                                                                                                                                   |  |
| Outdoor coats                                                                      | Outdoor coats should be an addition to and not instead of the school blazer. Hoodies, tracksuit tops or denim coats of any kind are not permitted.                                                                                                                                                                                                                                                                                                                                                                               |  |
| Head coverings                                                                     | Head coverings for religious reasons must be plain black, white or grey and must be securely fastened.                                                                                                                                                                                                                                                                                                                                                                                                                           |  |
| Bags                                                                               | It is <b>compulsory</b> to have a school bag. The bag must be large enough to carry A4 books or folders.                                                                                                                                                                                                                                                                                                                                                                                                                         |  |
| Lanyards                                                                           | Lanyards must be worn at all times for safeguarding purposes. The name and face should be visible at all times.                                                                                                                                                                                                                                                                                                                                                                                                                  |  |
| Make<br>up/Jewellery/<br>Hats                                                      | No excessive makeup or jewellery is to be worn. Excessively long false nails of any material are not permitted. Excessively long false eyelashes are not to be worn. Earrings should be discreet and must be no bigger than a 2 pence piece (length or diameter). No facial piercings or ear stretchers are allowed other than a small, single discreet nose stud/ring. All jewellery must be removed for PE. Any hair accessories must be small and plain black, white or grey. Hats are not to be worn in the school building. |  |
| Hair                                                                               | No excessive colouring of hair is permitted. Where hair has been coloured, it must be of a natural shade (e.g. not blue, bright red, green, etc.). The school reserves the right to decide on the suitability of any colouring.                                                                                                                                                                                                                                                                                                  |  |