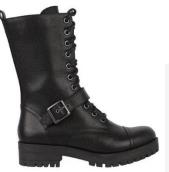

### The school reserve the right to decide on the suitability of any item of clothing.

| The school reserve the right to decide on the suitability of any item of clothing. |                                                                                                                                                                                                                                                                                                                                                                                                                                                                                                                                  |  |
|------------------------------------------------------------------------------------|----------------------------------------------------------------------------------------------------------------------------------------------------------------------------------------------------------------------------------------------------------------------------------------------------------------------------------------------------------------------------------------------------------------------------------------------------------------------------------------------------------------------------------|--|
| Blazers                                                                            | Black business cut blazer with blue piping and the school badge purchased from Uniform Direct. Blazers must be worn on school site at all times unless directed by staff.                                                                                                                                                                                                                                                                                                                                                        |  |
| Trousers                                                                           | Mid grey tailored school trousers which may be purchased from Uniform Direct. Belts must be plain with no large buckles.                                                                                                                                                                                                                                                                                                                                                                                                         |  |
| Skirt                                                                              | The SVC school skirt is available in lengths of 20" 22" 24" purchased from Uniform Direct. Skirts must be worn at an appropriate length and not rolled at the waist. Girls requiring further modesty are able to wear black leggings or SVC grey trousers under the long skirt.                                                                                                                                                                                                                                                  |  |
| Socks/Tights                                                                       | Tights must be plain black, natural or grey. If students choose to wear long socks with the school skirt, they must ensure they are worn below the knee, and they must be plain black, white or grey.                                                                                                                                                                                                                                                                                                                            |  |
| Shirt                                                                              | Plain white shirt (short or long sleeved), <b>tucked</b> in to trousers or skirt with top button buttoned up to take a tie. If students choose to wear a top under the shirt for modesty, this must be plain white.                                                                                                                                                                                                                                                                                                              |  |
| Tie                                                                                | SVC clip on school tie purchased from Uniform Direct or the school's reception.                                                                                                                                                                                                                                                                                                                                                                                                                                                  |  |
| School<br>jumper<br>(optional)                                                     | Mid grey school jumper with royal blue V-neck stripe can be worn in addition to the blazer, <b>not instead of</b> . This is in response to requests from parents and students for additional warmth in the colder months and is available from Uniform Direct.                                                                                                                                                                                                                                                                   |  |
| Footwear                                                                           | All footwear must be plain, black, practical and <b>smart</b> . Footwear should not have any air bubbles, coloured laces, stitching, logos, patterns or contrasting coloured soles. Heels must not exceed 3cm. We do not allow any sandals or clog style footwear. Plain black ankle boots are acceptable if they adhere to the above. See the SVC website for details of what is appropriate.                                                                                                                                   |  |
| Outdoor coats                                                                      | Outdoor coats should be an addition to and not instead of the school blazer. Hoodies, tracksuit tops or denim coats of any kind are not permitted.                                                                                                                                                                                                                                                                                                                                                                               |  |
| Head coverings                                                                     | Head coverings for religious reasons must be plain black, white or grey and must be securely fastened.                                                                                                                                                                                                                                                                                                                                                                                                                           |  |
| Bags                                                                               | It is <b>compulsory</b> to have a school bag. The bag must be large enough to carry A4 books or folders.                                                                                                                                                                                                                                                                                                                                                                                                                         |  |
| Lanyards                                                                           | Lanyards must be worn at all times for safeguarding purposes. The name and face should be visible at all times.                                                                                                                                                                                                                                                                                                                                                                                                                  |  |
| Make<br>up/Jewellery/<br>Hats                                                      | No excessive makeup or jewellery is to be worn. Excessively long false nails of any material are not permitted. Excessively long false eyelashes are not to be worn. Earrings should be discreet and must be no bigger than a 2 pence piece (length or diameter). No facial piercings or ear stretchers are allowed other than a small, single discreet nose stud/ring. All jewellery must be removed for PE. Any hair accessories must be small and plain black, white or grey. Hats are not to be worn in the school building. |  |
| Hair                                                                               | No excessive colouring of hair is permitted. Where hair has been coloured, it must be of a natural shade (e.g. not blue, bright red, green, etc.). The school reserves the right to decide on the suitability of any colouring.                                                                                                                                                                                                                                                                                                  |  |