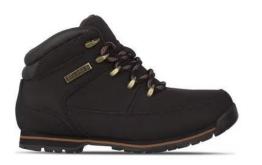

### The school reserve the right to decide on the suitability of any item of clothing.

| The school reserve the right to decide on the suitability of any item of clothing. |                                                                                                                                                                                                                                                                                                                                                                                                                                                                                                                                  |  |
|------------------------------------------------------------------------------------|----------------------------------------------------------------------------------------------------------------------------------------------------------------------------------------------------------------------------------------------------------------------------------------------------------------------------------------------------------------------------------------------------------------------------------------------------------------------------------------------------------------------------------|--|
| Blazers                                                                            | Black business cut blazer with blue piping and the school badge purchased from Uniform Direct. Blazers must be worn on school site at all times unless directed by staff.                                                                                                                                                                                                                                                                                                                                                        |  |
| Trousers                                                                           | Mid grey tailored school trousers which may be purchased from Uniform Direct. Belts must be plain with no large buckles.                                                                                                                                                                                                                                                                                                                                                                                                         |  |
| Skirt                                                                              | The SVC school skirt is available in lengths of 20" 22" 24" purchased from Uniform Direct. Skirts must be worn at an appropriate length and not rolled at the waist. Girls requiring further modesty are able to wear black leggings or SVC grey trousers under the long skirt.                                                                                                                                                                                                                                                  |  |
| Socks/Tights                                                                       | Tights must be plain black, natural or grey. If students choose to wear long socks with the school skirt, they must ensure they are worn below the knee, and they must be plain black, white or grey.                                                                                                                                                                                                                                                                                                                            |  |
| Shirt                                                                              | Plain white shirt (short or long sleeved), <b>tucked</b> in to trousers or skirt with top button buttoned up to take a tie. If students choose to wear a top under the shirt for modesty, this must be plain white.                                                                                                                                                                                                                                                                                                              |  |
| Tie                                                                                | SVC clip on school tie purchased from Uniform Direct or the school's reception.                                                                                                                                                                                                                                                                                                                                                                                                                                                  |  |
| School<br>jumper<br>(optional)                                                     | Mid grey school jumper with royal blue V-neck stripe can be worn in addition to the blazer, <b>not instead of</b> . This is in response to requests from parents and students for additional warmth in the colder months and is available from Uniform Direct.                                                                                                                                                                                                                                                                   |  |
| Footwear                                                                           | All footwear must be plain, black, practical and <b>smart</b> . Footwear should not have any air bubbles, coloured laces, stitching, logos, patterns or contrasting coloured soles. Heels must not exceed 3cm. We do not allow any sandals or clog style footwear. Plain black ankle boots are acceptable if they adhere to the above. See the SVC website for details of what is appropriate.                                                                                                                                   |  |
| Outdoor coats                                                                      | Outdoor coats should be an addition to and not instead of the school blazer. Hoodies, tracksuit tops or denim coats of any kind are not permitted.                                                                                                                                                                                                                                                                                                                                                                               |  |
| Head coverings                                                                     | Head coverings for religious reasons must be plain black, white or grey and must be securely fastened.                                                                                                                                                                                                                                                                                                                                                                                                                           |  |
| Bags                                                                               | It is <b>compulsory</b> to have a school bag. The bag must be large enough to carry A4 books or folders.                                                                                                                                                                                                                                                                                                                                                                                                                         |  |
| Lanyards                                                                           | Lanyards must be worn at all times for safeguarding purposes. The name and face should be visible at all times.                                                                                                                                                                                                                                                                                                                                                                                                                  |  |
| Make<br>up/Jewellery/<br>Hats                                                      | No excessive makeup or jewellery is to be worn. Excessively long false nails of any material are not permitted. Excessively long false eyelashes are not to be worn. Earrings should be discreet and must be no bigger than a 2 pence piece (length or diameter). No facial piercings or ear stretchers are allowed other than a small, single discreet nose stud/ring. All jewellery must be removed for PE. Any hair accessories must be small and plain black, white or grey. Hats are not to be worn in the school building. |  |
| Hair                                                                               | No excessive colouring of hair is permitted. Where hair has been coloured, it must be of a natural shade (e.g. not blue, bright red, green, etc.). The school reserves the right to decide on the suitability of any colouring.                                                                                                                                                                                                                                                                                                  |  |