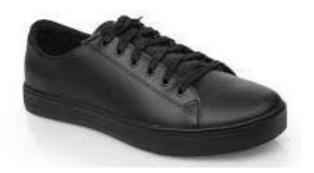

### The school reserve the right to decide on the suitability of any item of clothing.

| The school reserve the right to decide on the suitability of any item of clothing. |                                                                                                                                                                                                                                                                                                                                                                                                                                                                                                                                  |  |
|------------------------------------------------------------------------------------|----------------------------------------------------------------------------------------------------------------------------------------------------------------------------------------------------------------------------------------------------------------------------------------------------------------------------------------------------------------------------------------------------------------------------------------------------------------------------------------------------------------------------------|--|
| Blazers                                                                            | Black business cut blazer with blue piping and the school badge purchased from Uniform Direct. Blazers must be worn on school site at all times unless directed by staff.                                                                                                                                                                                                                                                                                                                                                        |  |
| Trousers                                                                           | Mid grey tailored school trousers which may be purchased from Uniform Direct. Belts must be plain with no large buckles.                                                                                                                                                                                                                                                                                                                                                                                                         |  |
| Skirt                                                                              | The SVC school skirt is available in lengths of 20" 22" 24" purchased from Uniform Direct. Skirts must be worn at an appropriate length and not rolled at the waist. Girls requiring further modesty are able to wear black leggings or SVC grey trousers under the long skirt.                                                                                                                                                                                                                                                  |  |
| Socks/Tights                                                                       | Tights must be plain black, natural or grey. If students choose to wear long socks with the school skirt, they must ensure they are worn below the knee, and they must be plain black, white or grey.                                                                                                                                                                                                                                                                                                                            |  |
| Shirt                                                                              | Plain white shirt (short or long sleeved), <b>tucked</b> in to trousers or skirt with top button buttoned up to take a tie. If students choose to wear a top under the shirt for modesty, this must be plain white.                                                                                                                                                                                                                                                                                                              |  |
| Tie                                                                                | SVC clip on school tie purchased from Uniform Direct or the school's reception.                                                                                                                                                                                                                                                                                                                                                                                                                                                  |  |
| School<br>jumper<br>(optional)                                                     | Mid grey school jumper with royal blue V-neck stripe can be worn in addition to the blazer, <b>not instead of</b> . This is in response to requests from parents and students for additional warmth in the colder months and is available from Uniform Direct.                                                                                                                                                                                                                                                                   |  |
| Footwear                                                                           | All footwear must be plain, black, practical and <b>smart</b> . Footwear should not have any air bubbles, coloured laces, stitching, logos, patterns or contrasting coloured soles. Heels must not exceed 3cm. We do not allow any sandals or clog style footwear. Plain black ankle boots are acceptable if they adhere to the above. See the SVC website for details of what is appropriate.                                                                                                                                   |  |
| Outdoor coats                                                                      | Outdoor coats should be an addition to and not instead of the school blazer. Hoodies, tracksuit tops or denim coats of any kind are not permitted.                                                                                                                                                                                                                                                                                                                                                                               |  |
| Head coverings                                                                     | Head coverings for religious reasons must be plain black, white or grey and must be securely fastened.                                                                                                                                                                                                                                                                                                                                                                                                                           |  |
| Bags                                                                               | It is <b>compulsory</b> to have a school bag. The bag must be large enough to carry A4 books or folders.                                                                                                                                                                                                                                                                                                                                                                                                                         |  |
| Lanyards                                                                           | Lanyards must be worn at all times for safeguarding purposes. The name and face should be visible at all times.                                                                                                                                                                                                                                                                                                                                                                                                                  |  |
| Make<br>up/Jewellery/<br>Hats                                                      | No excessive makeup or jewellery is to be worn. Excessively long false nails of any material are not permitted. Excessively long false eyelashes are not to be worn. Earrings should be discreet and must be no bigger than a 2 pence piece (length or diameter). No facial piercings or ear stretchers are allowed other than a small, single discreet nose stud/ring. All jewellery must be removed for PE. Any hair accessories must be small and plain black, white or grey. Hats are not to be worn in the school building. |  |
| Hair                                                                               | No excessive colouring of hair is permitted. Where hair has been coloured, it must be of a natural shade (e.g. not blue, bright red, green, etc.). The school reserves the right to decide on the suitability of any colouring.                                                                                                                                                                                                                                                                                                  |  |