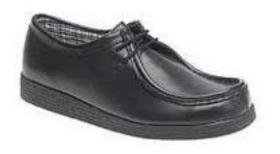

### The school reserve the right to decide on the suitability of any item of clothing.

| The school reserve the right to decide on the suitability of any item of clothing. |                                                                                                                                                                                                                                                                                                                                                                                                                                                                                                                                  |  |
|------------------------------------------------------------------------------------|----------------------------------------------------------------------------------------------------------------------------------------------------------------------------------------------------------------------------------------------------------------------------------------------------------------------------------------------------------------------------------------------------------------------------------------------------------------------------------------------------------------------------------|--|
| Blazers                                                                            | Black business cut blazer with blue piping and the school badge purchased from Uniform Direct. Blazers must be worn on school site at all times unless directed by staff.                                                                                                                                                                                                                                                                                                                                                        |  |
| Trousers                                                                           | Mid grey tailored school trousers which may be purchased from Uniform Direct. Belts must be plain with no large buckles.                                                                                                                                                                                                                                                                                                                                                                                                         |  |
| Skirt                                                                              | The SVC school skirt is available in lengths of 20" 22" 24" purchased from Uniform Direct. Skirts must be worn at an appropriate length and not rolled at the waist. Girls requiring further modesty are able to wear black leggings or SVC grey trousers under the long skirt.                                                                                                                                                                                                                                                  |  |
| Socks/Tights                                                                       | Tights must be plain black, natural or grey. If students choose to wear long socks with the school skirt, they must ensure they are worn below the knee, and they must be plain black, white or grey.                                                                                                                                                                                                                                                                                                                            |  |
| Shirt                                                                              | Plain white shirt (short or long sleeved), <b>tucked</b> in to trousers or skirt with top button buttoned up to take a tie. If students choose to wear a top under the shirt for modesty, this must be plain white.                                                                                                                                                                                                                                                                                                              |  |
| Tie                                                                                | SVC clip on school tie purchased from Uniform Direct or the school's reception.                                                                                                                                                                                                                                                                                                                                                                                                                                                  |  |
| School<br>jumper<br>(optional)                                                     | Mid grey school jumper with royal blue V-neck stripe can be worn in addition to the blazer, <b>not instead of</b> . This is in response to requests from parents and students for additional warmth in the colder months and is available from Uniform Direct.                                                                                                                                                                                                                                                                   |  |
| Footwear                                                                           | All footwear must be plain, black, practical and <b>smart</b> . Footwear should not have any air bubbles, coloured laces, stitching, logos, patterns or contrasting coloured soles. Heels must not exceed 3cm. We do not allow any sandals or clog style footwear. Plain black ankle boots are acceptable if they adhere to the above. See the SVC website for details of what is appropriate.                                                                                                                                   |  |
| Outdoor coats                                                                      | Outdoor coats should be an addition to and not instead of the school blazer. Hoodies, tracksuit tops or denim coats of any kind are not permitted.                                                                                                                                                                                                                                                                                                                                                                               |  |
| Head coverings                                                                     | Head coverings for religious reasons must be plain black, white or grey and must be securely fastened.                                                                                                                                                                                                                                                                                                                                                                                                                           |  |
| Bags                                                                               | It is <b>compulsory</b> to have a school bag. The bag must be large enough to carry A4 books or folders.                                                                                                                                                                                                                                                                                                                                                                                                                         |  |
| Lanyards                                                                           | Lanyards must be worn at all times for safeguarding purposes. The name and face should be visible at all times.                                                                                                                                                                                                                                                                                                                                                                                                                  |  |
| Make<br>up/Jewellery/<br>Hats                                                      | No excessive makeup or jewellery is to be worn. Excessively long false nails of any material are not permitted. Excessively long false eyelashes are not to be worn. Earrings should be discreet and must be no bigger than a 2 pence piece (length or diameter). No facial piercings or ear stretchers are allowed other than a small, single discreet nose stud/ring. All jewellery must be removed for PE. Any hair accessories must be small and plain black, white or grey. Hats are not to be worn in the school building. |  |
| Hair                                                                               | No excessive colouring of hair is permitted. Where hair has been coloured, it must be of a natural shade (e.g. not blue, bright red, green, etc.). The school reserves the right to decide on the suitability of any colouring.                                                                                                                                                                                                                                                                                                  |  |