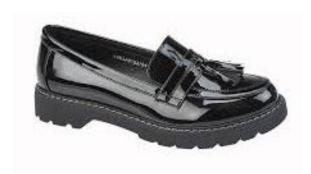

### The school reserve the right to decide on the suitability of any item of clothing.

| The school reserve the right to decide on the suitability of any item of clothing. |                                                                                                                                                                                                                                                                                                                                                                                                                                                                                                                                  |  |
|------------------------------------------------------------------------------------|----------------------------------------------------------------------------------------------------------------------------------------------------------------------------------------------------------------------------------------------------------------------------------------------------------------------------------------------------------------------------------------------------------------------------------------------------------------------------------------------------------------------------------|--|
| Blazers                                                                            | Black business cut blazer with blue piping and the school badge purchased from Uniform Direct. Blazers must be worn on school site at all times unless directed by staff.                                                                                                                                                                                                                                                                                                                                                        |  |
| Trousers                                                                           | Mid grey tailored school trousers which may be purchased from Uniform Direct. Belts must be plain with no large buckles.                                                                                                                                                                                                                                                                                                                                                                                                         |  |
| Skirt                                                                              | The SVC school skirt is available in lengths of 20" 22" 24" purchased from Uniform Direct. Skirts must be worn at an appropriate length and not rolled at the waist. Girls requiring further modesty are able to wear black leggings or SVC grey trousers under the long skirt.                                                                                                                                                                                                                                                  |  |
| Socks/Tights                                                                       | Tights must be plain black, natural or grey. If students choose to wear long socks with the school skirt, they must ensure they are worn below the knee, and they must be plain black, white or grey.                                                                                                                                                                                                                                                                                                                            |  |
| Shirt                                                                              | Plain white shirt (short or long sleeved), <b>tucked</b> in to trousers or skirt with top button buttoned up to take a tie. If students choose to wear a top under the shirt for modesty, this must be plain white.                                                                                                                                                                                                                                                                                                              |  |
| Tie                                                                                | SVC clip on school tie purchased from Uniform Direct or the school's reception.                                                                                                                                                                                                                                                                                                                                                                                                                                                  |  |
| School<br>jumper<br>(optional)                                                     | Mid grey school jumper with royal blue V-neck stripe can be worn in addition to the blazer, <b>not instead of</b> . This is in response to requests from parents and students for additional warmth in the colder months and is available from Uniform Direct.                                                                                                                                                                                                                                                                   |  |
| Footwear                                                                           | All footwear must be plain, black, practical and <b>smart</b> . Footwear should not have any air bubbles, coloured laces, stitching, logos, patterns or contrasting coloured soles. Heels must not exceed 3cm. We do not allow any sandals or clog style footwear. Plain black ankle boots are acceptable if they adhere to the above. See the SVC website for details of what is appropriate.                                                                                                                                   |  |
| Outdoor coats                                                                      | Outdoor coats should be an addition to and not instead of the school blazer. Hoodies, tracksuit tops or denim coats of any kind are not permitted.                                                                                                                                                                                                                                                                                                                                                                               |  |
| Head coverings                                                                     | Head coverings for religious reasons must be plain black, white or grey and must be securely fastened.                                                                                                                                                                                                                                                                                                                                                                                                                           |  |
| Bags                                                                               | It is <b>compulsory</b> to have a school bag. The bag must be large enough to carry A4 books or folders.                                                                                                                                                                                                                                                                                                                                                                                                                         |  |
| Lanyards                                                                           | Lanyards must be worn at all times for safeguarding purposes. The name and face should be visible at all times.                                                                                                                                                                                                                                                                                                                                                                                                                  |  |
| Make<br>up/Jewellery/<br>Hats                                                      | No excessive makeup or jewellery is to be worn. Excessively long false nails of any material are not permitted. Excessively long false eyelashes are not to be worn. Earrings should be discreet and must be no bigger than a 2 pence piece (length or diameter). No facial piercings or ear stretchers are allowed other than a small, single discreet nose stud/ring. All jewellery must be removed for PE. Any hair accessories must be small and plain black, white or grey. Hats are not to be worn in the school building. |  |
| Hair                                                                               | No excessive colouring of hair is permitted. Where hair has been coloured, it must be of a natural shade (e.g. not blue, bright red, green, etc.). The school reserves the right to decide on the suitability of any colouring.                                                                                                                                                                                                                                                                                                  |  |