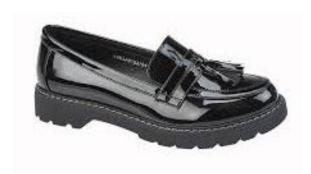

### The school reserve the right to decide on the suitability of any item of clothing.

|                                | ve the right to decide on the suitability of any item of clothing.                                                                                                                                                                                                                                                                                                                                                                                                                                                               |
|--------------------------------|----------------------------------------------------------------------------------------------------------------------------------------------------------------------------------------------------------------------------------------------------------------------------------------------------------------------------------------------------------------------------------------------------------------------------------------------------------------------------------------------------------------------------------|
| Blazers                        | Black business cut blazer with blue piping and the school badge purchased from Uniform Direct. Blazers must be worn on school site at all times unless directed by staff.                                                                                                                                                                                                                                                                                                                                                        |
| Trousers                       | Mid grey tailored school trousers which may be purchased from Uniform Direct. Belts must be plain with no large buckles.                                                                                                                                                                                                                                                                                                                                                                                                         |
| Skirt                          | The SVC school skirt is available in lengths of 20" 22" 24" purchased from Uniform Direct. Skirts must be worn at an appropriate length and not rolled at the waist. Girls requiring further modesty are able to wear black leggings or SVC grey trousers under the long skirt.                                                                                                                                                                                                                                                  |
| Socks/Tights                   | Tights must be plain black, natural or grey. If students choose to wear long socks with the school skirt, they must ensure they are worn below the knee, and they must be plain black, white or grey.                                                                                                                                                                                                                                                                                                                            |
| Shirt                          | Plain white shirt (short or long sleeved), <b>tucked</b> in to trousers or skirt with top button buttoned up to take a tie. If students choose to wear a top under the shirt for modesty, this must be plain white.                                                                                                                                                                                                                                                                                                              |
| Tie                            | SVC clip on school tie purchased from Uniform Direct or the school's reception.                                                                                                                                                                                                                                                                                                                                                                                                                                                  |
| School<br>jumper<br>(optional) | Mid grey school jumper with royal blue V-neck stripe can be worn in addition to the blazer, <b>not instead of</b> . This is in response to requests from parents and students for additional warmth in the colder months and is available from Uniform Direct.                                                                                                                                                                                                                                                                   |
| Footwear                       | All footwear must be plain, black, practical and <b>smart</b> . Footwear should not have coloured laces, stitching, logos, patterns or contrasting coloured soles. Heels must not exceed 3cm. Plain black ankle boots are acceptable if they adhere to the above. See the SVC website for details of what is appropriate. <b>Please note that we will not accept air bubbles for the 2025/26 academic year</b>                                                                                                                   |
| Outdoor<br>coats               | Outdoor coats should be an addition to and not instead of the school blazer. Hoodies, tracksuit tops, cardigans or denim coats of any kind are not permitted.                                                                                                                                                                                                                                                                                                                                                                    |
| Head<br>coverings              | Head coverings worn for religious reasons (e.g., Hijab and Turban) must be plain black, white or grey and must be securely fastened. Any head covering must not conceal the face as we must be able to identify students at all times.                                                                                                                                                                                                                                                                                           |
| Bags                           | It is <b>compulsory</b> to have a school bag. The bag must be large enough to carry A4 books or folders.                                                                                                                                                                                                                                                                                                                                                                                                                         |
| Lanyards                       | Lanyards must be worn at all times for safeguarding purposes. The name and face should be visible at all times.                                                                                                                                                                                                                                                                                                                                                                                                                  |
| Make<br>up/Jewellery/<br>Hats  | No excessive makeup or jewellery is to be worn. Excessively long false nails of any material are not permitted. Excessively long false eyelashes are not to be worn. Earrings should be discreet and must be no bigger than a 2 pence piece (length or diameter). No facial piercings or ear stretchers are allowed other than a small, single discreet nose stud/ring. All jewellery must be removed for PE. Any hair accessories must be small and plain black, white or grey. Hats are not to be worn in the school building. |
| Hair                           | No excessive colouring of hair is permitted. Where hair has been coloured, it must be of a natural shade (e.g. not blue, bright red, green, etc.). The school reserves the right to decide on the suitability of any colouring.                                                                                                                                                                                                                                                                                                  |

The only colour we do allow are the very small 'KICKERS' tags

A small simple buckle is acceptable