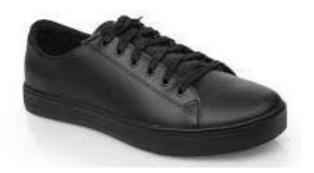

### The school reserve the right to decide on the suitability of any item of clothing.

|                                | ve the right to decide on the suitability of any item of clothing.                                                                                                                                                                                                                                                                                                                                                                                                                                                               |
|--------------------------------|----------------------------------------------------------------------------------------------------------------------------------------------------------------------------------------------------------------------------------------------------------------------------------------------------------------------------------------------------------------------------------------------------------------------------------------------------------------------------------------------------------------------------------|
| Blazers                        | Black business cut blazer with blue piping and the school badge purchased from Uniform Direct. Blazers must be worn on school site at all times unless directed by staff.                                                                                                                                                                                                                                                                                                                                                        |
| Trousers                       | Mid grey tailored school trousers which may be purchased from Uniform Direct. Belts must be plain with no large buckles.                                                                                                                                                                                                                                                                                                                                                                                                         |
| Skirt                          | The SVC school skirt is available in lengths of 20" 22" 24" purchased from Uniform Direct. Skirts must be worn at an appropriate length and not rolled at the waist. Girls requiring further modesty are able to wear black leggings or SVC grey trousers under the long skirt.                                                                                                                                                                                                                                                  |
| Socks/Tights                   | Tights must be plain black, natural or grey. If students choose to wear long socks with the school skirt, they must ensure they are worn below the knee, and they must be plain black, white or grey.                                                                                                                                                                                                                                                                                                                            |
| Shirt                          | Plain white shirt (short or long sleeved), <b>tucked</b> in to trousers or skirt with top button buttoned up to take a tie. If students choose to wear a top under the shirt for modesty, this must be plain white.                                                                                                                                                                                                                                                                                                              |
| Tie                            | SVC clip on school tie purchased from Uniform Direct or the school's reception.                                                                                                                                                                                                                                                                                                                                                                                                                                                  |
| School<br>jumper<br>(optional) | Mid grey school jumper with royal blue V-neck stripe can be worn in addition to the blazer, <b>not instead of</b> . This is in response to requests from parents and students for additional warmth in the colder months and is available from Uniform Direct.                                                                                                                                                                                                                                                                   |
| Footwear                       | All footwear must be plain, black, practical and <b>smart</b> . Footwear should not have coloured laces, stitching, logos, patterns or contrasting coloured soles. Heels must not exceed 3cm. Plain black ankle boots are acceptable if they adhere to the above. See the SVC website for details of what is appropriate. <b>Please note that we will not accept air bubbles for the 2025/26 academic year</b>                                                                                                                   |
| Outdoor<br>coats               | Outdoor coats should be an addition to and not instead of the school blazer. Hoodies, tracksuit tops, cardigans or denim coats of any kind are not permitted.                                                                                                                                                                                                                                                                                                                                                                    |
| Head<br>coverings              | Head coverings worn for religious reasons (e.g., Hijab and Turban) must be plain black, white or grey and must be securely fastened. Any head covering must not conceal the face as we must be able to identify students at all times.                                                                                                                                                                                                                                                                                           |
| Bags                           | It is <b>compulsory</b> to have a school bag. The bag must be large enough to carry A4 books or folders.                                                                                                                                                                                                                                                                                                                                                                                                                         |
| Lanyards                       | Lanyards must be worn at all times for safeguarding purposes. The name and face should be visible at all times.                                                                                                                                                                                                                                                                                                                                                                                                                  |
| Make<br>up/Jewellery/<br>Hats  | No excessive makeup or jewellery is to be worn. Excessively long false nails of any material are not permitted. Excessively long false eyelashes are not to be worn. Earrings should be discreet and must be no bigger than a 2 pence piece (length or diameter). No facial piercings or ear stretchers are allowed other than a small, single discreet nose stud/ring. All jewellery must be removed for PE. Any hair accessories must be small and plain black, white or grey. Hats are not to be worn in the school building. |
| Hair                           | No excessive colouring of hair is permitted. Where hair has been coloured, it must be of a natural shade (e.g. not blue, bright red, green, etc.). The school reserves the right to decide on the suitability of any colouring.                                                                                                                                                                                                                                                                                                  |

The only colour we do allow are the very small 'KICKERS' tags

A small simple buckle is acceptable