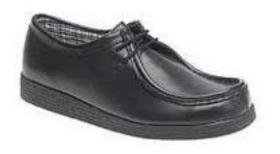

### The school reserve the right to decide on the suitability of any item of clothing.

|                                | ve the right to decide on the suitability of any item of clothing.                                                                                                                                                                                                                                                                                                                                                                                                                                                               |
|--------------------------------|----------------------------------------------------------------------------------------------------------------------------------------------------------------------------------------------------------------------------------------------------------------------------------------------------------------------------------------------------------------------------------------------------------------------------------------------------------------------------------------------------------------------------------|
| Blazers                        | Black business cut blazer with blue piping and the school badge purchased from Uniform Direct. Blazers must be worn on school site at all times unless directed by staff.                                                                                                                                                                                                                                                                                                                                                        |
| Trousers                       | Mid grey tailored school trousers which may be purchased from Uniform Direct. Belts must be plain with no large buckles.                                                                                                                                                                                                                                                                                                                                                                                                         |
| Skirt                          | The SVC school skirt is available in lengths of 20" 22" 24" purchased from Uniform Direct. Skirts must be worn at an appropriate length and not rolled at the waist. Girls requiring further modesty are able to wear black leggings or SVC grey trousers under the long skirt.                                                                                                                                                                                                                                                  |
| Socks/Tights                   | Tights must be plain black, natural or grey. If students choose to wear long socks with the school skirt, they must ensure they are worn below the knee, and they must be plain black, white or grey.                                                                                                                                                                                                                                                                                                                            |
| Shirt                          | Plain white shirt (short or long sleeved), <b>tucked</b> in to trousers or skirt with top button buttoned up to take a tie. If students choose to wear a top under the shirt for modesty, this must be plain white.                                                                                                                                                                                                                                                                                                              |
| Tie                            | SVC clip on school tie purchased from Uniform Direct or the school's reception.                                                                                                                                                                                                                                                                                                                                                                                                                                                  |
| School<br>jumper<br>(optional) | Mid grey school jumper with royal blue V-neck stripe can be worn in addition to the blazer, <b>not instead of</b> . This is in response to requests from parents and students for additional warmth in the colder months and is available from Uniform Direct.                                                                                                                                                                                                                                                                   |
| Footwear                       | All footwear must be plain, black, practical and <b>smart</b> . Footwear should not have coloured laces, stitching, logos, patterns or contrasting coloured soles. Heels must not exceed 3cm. Plain black ankle boots are acceptable if they adhere to the above. See the SVC website for details of what is appropriate. <b>Please note that we will not accept air bubbles for the 2025/26 academic year</b>                                                                                                                   |
| Outdoor<br>coats               | Outdoor coats should be an addition to and not instead of the school blazer. Hoodies, tracksuit tops, cardigans or denim coats of any kind are not permitted.                                                                                                                                                                                                                                                                                                                                                                    |
| Head<br>coverings              | Head coverings worn for religious reasons (e.g., Hijab and Turban) must be plain black, white or grey and must be securely fastened. Any head covering must not conceal the face as we must be able to identify students at all times.                                                                                                                                                                                                                                                                                           |
| Bags                           | It is <b>compulsory</b> to have a school bag. The bag must be large enough to carry A4 books or folders.                                                                                                                                                                                                                                                                                                                                                                                                                         |
| Lanyards                       | Lanyards must be worn at all times for safeguarding purposes. The name and face should be visible at all times.                                                                                                                                                                                                                                                                                                                                                                                                                  |
| Make<br>up/Jewellery/<br>Hats  | No excessive makeup or jewellery is to be worn. Excessively long false nails of any material are not permitted. Excessively long false eyelashes are not to be worn. Earrings should be discreet and must be no bigger than a 2 pence piece (length or diameter). No facial piercings or ear stretchers are allowed other than a small, single discreet nose stud/ring. All jewellery must be removed for PE. Any hair accessories must be small and plain black, white or grey. Hats are not to be worn in the school building. |
| Hair                           | No excessive colouring of hair is permitted. Where hair has been coloured, it must be of a natural shade (e.g. not blue, bright red, green, etc.). The school reserves the right to decide on the suitability of any colouring.                                                                                                                                                                                                                                                                                                  |

The only colour we do allow are the very small 'KICKERS' tags

A small simple buckle is acceptable