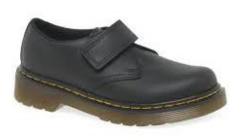

### The school reserve the right to decide on the suitability of any item of clothing.

|                                | ve the right to decide on the suitability of any item of clothing.                                                                                                                                                                                                                                                                                                                                                                                                                                                               |
|--------------------------------|----------------------------------------------------------------------------------------------------------------------------------------------------------------------------------------------------------------------------------------------------------------------------------------------------------------------------------------------------------------------------------------------------------------------------------------------------------------------------------------------------------------------------------|
| Blazers                        | Black business cut blazer with blue piping and the school badge purchased from Uniform Direct. Blazers must be worn on school site at all times unless directed by staff.                                                                                                                                                                                                                                                                                                                                                        |
| Trousers                       | Mid grey tailored school trousers which may be purchased from Uniform Direct. Belts must be plain with no large buckles.                                                                                                                                                                                                                                                                                                                                                                                                         |
| Skirt                          | The SVC school skirt is available in lengths of 20" 22" 24" purchased from Uniform Direct. Skirts must be worn at an appropriate length and not rolled at the waist. Girls requiring further modesty are able to wear black leggings or SVC grey trousers under the long skirt.                                                                                                                                                                                                                                                  |
| Socks/Tights                   | Tights must be plain black, natural or grey. If students choose to wear long socks with the school skirt, they must ensure they are worn below the knee, and they must be plain black, white or grey.                                                                                                                                                                                                                                                                                                                            |
| Shirt                          | Plain white shirt (short or long sleeved), <b>tucked</b> in to trousers or skirt with top button buttoned up to take a tie. If students choose to wear a top under the shirt for modesty, this must be plain white.                                                                                                                                                                                                                                                                                                              |
| Tie                            | SVC clip on school tie purchased from Uniform Direct or the school's reception.                                                                                                                                                                                                                                                                                                                                                                                                                                                  |
| School<br>jumper<br>(optional) | Mid grey school jumper with royal blue V-neck stripe can be worn in addition to the blazer, <b>not instead of</b> . This is in response to requests from parents and students for additional warmth in the colder months and is available from Uniform Direct.                                                                                                                                                                                                                                                                   |
| Footwear                       | All footwear must be plain, black, practical and <b>smart</b> . Footwear should not have coloured laces, stitching, logos, patterns or contrasting coloured soles. Heels must not exceed 3cm. Plain black ankle boots are acceptable if they adhere to the above. See the SVC website for details of what is appropriate. <b>Please note that we will not accept air bubbles for the 2025/26 academic year</b>                                                                                                                   |
| Outdoor<br>coats               | Outdoor coats should be an addition to and not instead of the school blazer. Hoodies, tracksuit tops, cardigans or denim coats of any kind are not permitted.                                                                                                                                                                                                                                                                                                                                                                    |
| Head<br>coverings              | Head coverings worn for religious reasons (e.g., Hijab and Turban) must be plain black, white or grey and must be securely fastened. Any head covering must not conceal the face as we must be able to identify students at all times.                                                                                                                                                                                                                                                                                           |
| Bags                           | It is <b>compulsory</b> to have a school bag. The bag must be large enough to carry A4 books or folders.                                                                                                                                                                                                                                                                                                                                                                                                                         |
| Lanyards                       | Lanyards must be worn at all times for safeguarding purposes. The name and face should be visible at all times.                                                                                                                                                                                                                                                                                                                                                                                                                  |
| Make<br>up/Jewellery/<br>Hats  | No excessive makeup or jewellery is to be worn. Excessively long false nails of any material are not permitted. Excessively long false eyelashes are not to be worn. Earrings should be discreet and must be no bigger than a 2 pence piece (length or diameter). No facial piercings or ear stretchers are allowed other than a small, single discreet nose stud/ring. All jewellery must be removed for PE. Any hair accessories must be small and plain black, white or grey. Hats are not to be worn in the school building. |
| Hair                           | No excessive colouring of hair is permitted. Where hair has been coloured, it must be of a natural shade (e.g. not blue, bright red, green, etc.). The school reserves the right to decide on the suitability of any colouring.                                                                                                                                                                                                                                                                                                  |

The only colour we do allow are the very small 'KICKERS' tags

A small simple buckle is acceptable