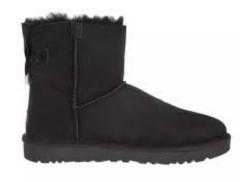

### The school reserve the right to decide on the suitability of any item of clothing.

|                                | ve the right to decide on the suitability of any item of clothing.                                                                                                                                                                                                                                                                                                                                                                                                                                                               |
|--------------------------------|----------------------------------------------------------------------------------------------------------------------------------------------------------------------------------------------------------------------------------------------------------------------------------------------------------------------------------------------------------------------------------------------------------------------------------------------------------------------------------------------------------------------------------|
| Blazers                        | Black business cut blazer with blue piping and the school badge purchased from Uniform Direct. Blazers must be worn on school site at all times unless directed by staff.                                                                                                                                                                                                                                                                                                                                                        |
| Trousers                       | Mid grey tailored school trousers which may be purchased from Uniform Direct. Belts must be plain with no large buckles.                                                                                                                                                                                                                                                                                                                                                                                                         |
| Skirt                          | The SVC school skirt is available in lengths of 20" 22" 24" purchased from Uniform Direct. Skirts must be worn at an appropriate length and not rolled at the waist. Girls requiring further modesty are able to wear black leggings or SVC grey trousers under the long skirt.                                                                                                                                                                                                                                                  |
| Socks/Tights                   | Tights must be plain black, natural or grey. If students choose to wear long socks with the school skirt, they must ensure they are worn below the knee, and they must be plain black, white or grey.                                                                                                                                                                                                                                                                                                                            |
| Shirt                          | Plain white shirt (short or long sleeved), <b>tucked</b> in to trousers or skirt with top button buttoned up to take a tie. If students choose to wear a top under the shirt for modesty, this must be plain white.                                                                                                                                                                                                                                                                                                              |
| Tie                            | SVC clip on school tie purchased from Uniform Direct or the school's reception.                                                                                                                                                                                                                                                                                                                                                                                                                                                  |
| School<br>jumper<br>(optional) | Mid grey school jumper with royal blue V-neck stripe can be worn in addition to the blazer, <b>not instead of</b> . This is in response to requests from parents and students for additional warmth in the colder months and is available from Uniform Direct.                                                                                                                                                                                                                                                                   |
| Footwear                       | All footwear must be plain, black, practical and <b>smart</b> . Footwear should not have coloured laces, stitching, logos, patterns or contrasting coloured soles. Heels must not exceed 3cm. Plain black ankle boots are acceptable if they adhere to the above. See the SVC website for details of what is appropriate. <b>Please note that we will not accept air bubbles for the 2025/26 academic year</b>                                                                                                                   |
| Outdoor<br>coats               | Outdoor coats should be an addition to and not instead of the school blazer. Hoodies, tracksuit tops, cardigans or denim coats of any kind are not permitted.                                                                                                                                                                                                                                                                                                                                                                    |
| Head<br>coverings              | Head coverings worn for religious reasons (e.g., Hijab and Turban) must be plain black, white or grey and must be securely fastened. Any head covering must not conceal the face as we must be able to identify students at all times.                                                                                                                                                                                                                                                                                           |
| Bags                           | It is <b>compulsory</b> to have a school bag. The bag must be large enough to carry A4 books or folders.                                                                                                                                                                                                                                                                                                                                                                                                                         |
| Lanyards                       | Lanyards must be worn at all times for safeguarding purposes. The name and face should be visible at all times.                                                                                                                                                                                                                                                                                                                                                                                                                  |
| Make<br>up/Jewellery/<br>Hats  | No excessive makeup or jewellery is to be worn. Excessively long false nails of any material are not permitted. Excessively long false eyelashes are not to be worn. Earrings should be discreet and must be no bigger than a 2 pence piece (length or diameter). No facial piercings or ear stretchers are allowed other than a small, single discreet nose stud/ring. All jewellery must be removed for PE. Any hair accessories must be small and plain black, white or grey. Hats are not to be worn in the school building. |
| Hair                           | No excessive colouring of hair is permitted. Where hair has been coloured, it must be of a natural shade (e.g. not blue, bright red, green, etc.). The school reserves the right to decide on the suitability of any colouring.                                                                                                                                                                                                                                                                                                  |