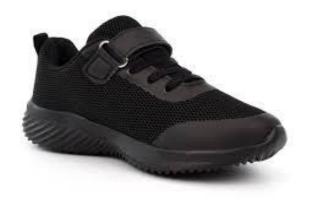

### The school reserve the right to decide on the suitability of any item of clothing.

|                                | ve the right to decide on the suitability of any item of clothing.                                                                                                                                                                                                                                                                                                                                                                                                                                                               |
|--------------------------------|----------------------------------------------------------------------------------------------------------------------------------------------------------------------------------------------------------------------------------------------------------------------------------------------------------------------------------------------------------------------------------------------------------------------------------------------------------------------------------------------------------------------------------|
| Blazers                        | Black business cut blazer with blue piping and the school badge purchased from Uniform Direct. Blazers must be worn on school site at all times unless directed by staff.                                                                                                                                                                                                                                                                                                                                                        |
| Trousers                       | Mid grey tailored school trousers which may be purchased from Uniform Direct. Belts must be plain with no large buckles.                                                                                                                                                                                                                                                                                                                                                                                                         |
| Skirt                          | The SVC school skirt is available in lengths of 20" 22" 24" purchased from Uniform Direct. Skirts must be worn at an appropriate length and not rolled at the waist. Girls requiring further modesty are able to wear black leggings or SVC grey trousers under the long skirt.                                                                                                                                                                                                                                                  |
| Socks/Tights                   | Tights must be plain black, natural or grey. If students choose to wear long socks with the school skirt, they must ensure they are worn below the knee, and they must be plain black, white or grey.                                                                                                                                                                                                                                                                                                                            |
| Shirt                          | Plain white shirt (short or long sleeved), <b>tucked</b> in to trousers or skirt with top button buttoned up to take a tie. If students choose to wear a top under the shirt for modesty, this must be plain white.                                                                                                                                                                                                                                                                                                              |
| Tie                            | SVC clip on school tie purchased from Uniform Direct or the school's reception.                                                                                                                                                                                                                                                                                                                                                                                                                                                  |
| School<br>jumper<br>(optional) | Mid grey school jumper with royal blue V-neck stripe can be worn in addition to the blazer, <b>not instead of</b> . This is in response to requests from parents and students for additional warmth in the colder months and is available from Uniform Direct.                                                                                                                                                                                                                                                                   |
| Footwear                       | All footwear must be plain, black, practical and <b>smart</b> . Footwear should not have coloured laces, stitching, logos, patterns or contrasting coloured soles. Heels must not exceed 3cm. Plain black ankle boots are acceptable if they adhere to the above. See the SVC website for details of what is appropriate. <b>Please note that we will not accept air bubbles for the 2025/26 academic year</b>                                                                                                                   |
| Outdoor<br>coats               | Outdoor coats should be an addition to and not instead of the school blazer. Hoodies, tracksuit tops, cardigans or denim coats of any kind are not permitted.                                                                                                                                                                                                                                                                                                                                                                    |
| Head<br>coverings              | Head coverings worn for religious reasons (e.g., Hijab and Turban) must be plain black, white or grey and must be securely fastened. Any head covering must not conceal the face as we must be able to identify students at all times.                                                                                                                                                                                                                                                                                           |
| Bags                           | It is <b>compulsory</b> to have a school bag. The bag must be large enough to carry A4 books or folders.                                                                                                                                                                                                                                                                                                                                                                                                                         |
| Lanyards                       | Lanyards must be worn at all times for safeguarding purposes. The name and face should be visible at all times.                                                                                                                                                                                                                                                                                                                                                                                                                  |
| Make<br>up/Jewellery/<br>Hats  | No excessive makeup or jewellery is to be worn. Excessively long false nails of any material are not permitted. Excessively long false eyelashes are not to be worn. Earrings should be discreet and must be no bigger than a 2 pence piece (length or diameter). No facial piercings or ear stretchers are allowed other than a small, single discreet nose stud/ring. All jewellery must be removed for PE. Any hair accessories must be small and plain black, white or grey. Hats are not to be worn in the school building. |
| Hair                           | No excessive colouring of hair is permitted. Where hair has been coloured, it must be of a natural shade (e.g. not blue, bright red, green, etc.). The school reserves the right to decide on the suitability of any colouring.                                                                                                                                                                                                                                                                                                  |