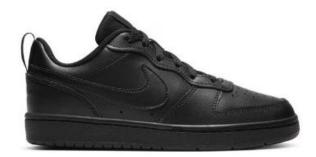

### The school reserve the right to decide on the suitability of any item of clothing.

|                                | ve the right to decide on the suitability of any item of clothing.                                                                                                                                                                                                                                                                                                                                                                                                                                                               |
|--------------------------------|----------------------------------------------------------------------------------------------------------------------------------------------------------------------------------------------------------------------------------------------------------------------------------------------------------------------------------------------------------------------------------------------------------------------------------------------------------------------------------------------------------------------------------|
| Blazers                        | Black business cut blazer with blue piping and the school badge purchased from Uniform Direct. Blazers must be worn on school site at all times unless directed by staff.                                                                                                                                                                                                                                                                                                                                                        |
| Trousers                       | Mid grey tailored school trousers which may be purchased from Uniform Direct. Belts must be plain with no large buckles.                                                                                                                                                                                                                                                                                                                                                                                                         |
| Skirt                          | The SVC school skirt is available in lengths of 20" 22" 24" purchased from Uniform Direct. Skirts must be worn at an appropriate length and not rolled at the waist. Girls requiring further modesty are able to wear black leggings or SVC grey trousers under the long skirt.                                                                                                                                                                                                                                                  |
| Socks/Tights                   | Tights must be plain black, natural or grey. If students choose to wear long socks with the school skirt, they must ensure they are worn below the knee, and they must be plain black, white or grey.                                                                                                                                                                                                                                                                                                                            |
| Shirt                          | Plain white shirt (short or long sleeved), <b>tucked</b> in to trousers or skirt with top button buttoned up to take a tie. If students choose to wear a top under the shirt for modesty, this must be plain white.                                                                                                                                                                                                                                                                                                              |
| Tie                            | SVC clip on school tie purchased from Uniform Direct or the school's reception.                                                                                                                                                                                                                                                                                                                                                                                                                                                  |
| School<br>jumper<br>(optional) | Mid grey school jumper with royal blue V-neck stripe can be worn in addition to the blazer, <b>not instead of</b> . This is in response to requests from parents and students for additional warmth in the colder months and is available from Uniform Direct.                                                                                                                                                                                                                                                                   |
| Footwear                       | All footwear must be plain, black, practical and <b>smart</b> . Footwear should not have coloured laces, stitching, logos, patterns or contrasting coloured soles. Heels must not exceed 3cm. Plain black ankle boots are acceptable if they adhere to the above. See the SVC website for details of what is appropriate. <b>Please note that we will not accept air bubbles for the 2025/26 academic year</b>                                                                                                                   |
| Outdoor<br>coats               | Outdoor coats should be an addition to and not instead of the school blazer. Hoodies, tracksuit tops, cardigans or denim coats of any kind are not permitted.                                                                                                                                                                                                                                                                                                                                                                    |
| Head<br>coverings              | Head coverings worn for religious reasons (e.g., Hijab and Turban) must be plain black, white or grey and must be securely fastened. Any head covering must not conceal the face as we must be able to identify students at all times.                                                                                                                                                                                                                                                                                           |
| Bags                           | It is <b>compulsory</b> to have a school bag. The bag must be large enough to carry A4 books or folders.                                                                                                                                                                                                                                                                                                                                                                                                                         |
| Lanyards                       | Lanyards must be worn at all times for safeguarding purposes. The name and face should be visible at all times.                                                                                                                                                                                                                                                                                                                                                                                                                  |
| Make<br>up/Jewellery/<br>Hats  | No excessive makeup or jewellery is to be worn. Excessively long false nails of any material are not permitted. Excessively long false eyelashes are not to be worn. Earrings should be discreet and must be no bigger than a 2 pence piece (length or diameter). No facial piercings or ear stretchers are allowed other than a small, single discreet nose stud/ring. All jewellery must be removed for PE. Any hair accessories must be small and plain black, white or grey. Hats are not to be worn in the school building. |
| Hair                           | No excessive colouring of hair is permitted. Where hair has been coloured, it must be of a natural shade (e.g. not blue, bright red, green, etc.). The school reserves the right to decide on the suitability of any colouring.                                                                                                                                                                                                                                                                                                  |