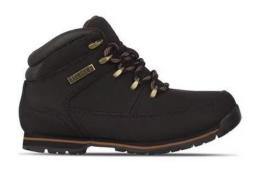

### The school reserve the right to decide on the suitability of any item of clothing.

|                                | ve the right to decide on the suitability of any item of clothing.                                                                                                                                                                                                                                                                                                                                                                                                                                                               |
|--------------------------------|----------------------------------------------------------------------------------------------------------------------------------------------------------------------------------------------------------------------------------------------------------------------------------------------------------------------------------------------------------------------------------------------------------------------------------------------------------------------------------------------------------------------------------|
| Blazers                        | Black business cut blazer with blue piping and the school badge purchased from Uniform Direct. Blazers must be worn on school site at all times unless directed by staff.                                                                                                                                                                                                                                                                                                                                                        |
| Trousers                       | Mid grey tailored school trousers which may be purchased from Uniform Direct. Belts must be plain with no large buckles.                                                                                                                                                                                                                                                                                                                                                                                                         |
| Skirt                          | The SVC school skirt is available in lengths of 20" 22" 24" purchased from Uniform Direct. Skirts must be worn at an appropriate length and not rolled at the waist. Girls requiring further modesty are able to wear black leggings or SVC grey trousers under the long skirt.                                                                                                                                                                                                                                                  |
| Socks/Tights                   | Tights must be plain black, natural or grey. If students choose to wear long socks with the school skirt, they must ensure they are worn below the knee, and they must be plain black, white or grey.                                                                                                                                                                                                                                                                                                                            |
| Shirt                          | Plain white shirt (short or long sleeved), <b>tucked</b> in to trousers or skirt with top button buttoned up to take a tie. If students choose to wear a top under the shirt for modesty, this must be plain white.                                                                                                                                                                                                                                                                                                              |
| Tie                            | SVC clip on school tie purchased from Uniform Direct or the school's reception.                                                                                                                                                                                                                                                                                                                                                                                                                                                  |
| School<br>jumper<br>(optional) | Mid grey school jumper with royal blue V-neck stripe can be worn in addition to the blazer, <b>not instead of</b> . This is in response to requests from parents and students for additional warmth in the colder months and is available from Uniform Direct.                                                                                                                                                                                                                                                                   |
| Footwear                       | All footwear must be plain, black, practical and <b>smart</b> . Footwear should not have coloured laces, stitching, logos, patterns or contrasting coloured soles. Heels must not exceed 3cm. Plain black ankle boots are acceptable if they adhere to the above. See the SVC website for details of what is appropriate. <b>Please note that we will not accept air bubbles for the 2025/26 academic year</b>                                                                                                                   |
| Outdoor<br>coats               | Outdoor coats should be an addition to and not instead of the school blazer. Hoodies, tracksuit tops, cardigans or denim coats of any kind are not permitted.                                                                                                                                                                                                                                                                                                                                                                    |
| Head<br>coverings              | Head coverings worn for religious reasons (e.g., Hijab and Turban) must be plain black, white or grey and must be securely fastened. Any head covering must not conceal the face as we must be able to identify students at all times.                                                                                                                                                                                                                                                                                           |
| Bags                           | It is <b>compulsory</b> to have a school bag. The bag must be large enough to carry A4 books or folders.                                                                                                                                                                                                                                                                                                                                                                                                                         |
| Lanyards                       | Lanyards must be worn at all times for safeguarding purposes. The name and face should be visible at all times.                                                                                                                                                                                                                                                                                                                                                                                                                  |
| Make<br>up/Jewellery/<br>Hats  | No excessive makeup or jewellery is to be worn. Excessively long false nails of any material are not permitted. Excessively long false eyelashes are not to be worn. Earrings should be discreet and must be no bigger than a 2 pence piece (length or diameter). No facial piercings or ear stretchers are allowed other than a small, single discreet nose stud/ring. All jewellery must be removed for PE. Any hair accessories must be small and plain black, white or grey. Hats are not to be worn in the school building. |
| Hair                           | No excessive colouring of hair is permitted. Where hair has been coloured, it must be of a natural shade (e.g. not blue, bright red, green, etc.). The school reserves the right to decide on the suitability of any colouring.                                                                                                                                                                                                                                                                                                  |