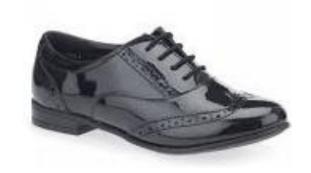

### The school reserve the right to decide on the suitability of any item of clothing.

|                                | ve the right to decide on the suitability of any item of clothing.                                                                                                                                                                                                                                                                                                                                                                                                                                                               |
|--------------------------------|----------------------------------------------------------------------------------------------------------------------------------------------------------------------------------------------------------------------------------------------------------------------------------------------------------------------------------------------------------------------------------------------------------------------------------------------------------------------------------------------------------------------------------|
| Blazers                        | Black business cut blazer with blue piping and the school badge purchased from Uniform Direct. Blazers must be worn on school site at all times unless directed by staff.                                                                                                                                                                                                                                                                                                                                                        |
| Trousers                       | Mid grey tailored school trousers which may be purchased from Uniform Direct. Belts must be plain with no large buckles.                                                                                                                                                                                                                                                                                                                                                                                                         |
| Skirt                          | The SVC school skirt is available in lengths of 20" 22" 24" purchased from Uniform Direct. Skirts must be worn at an appropriate length and not rolled at the waist. Girls requiring further modesty are able to wear black leggings or SVC grey trousers under the long skirt.                                                                                                                                                                                                                                                  |
| Socks/Tights                   | Tights must be plain black, natural or grey. If students choose to wear long socks with the school skirt, they must ensure they are worn below the knee, and they must be plain black, white or grey.                                                                                                                                                                                                                                                                                                                            |
| Shirt                          | Plain white shirt (short or long sleeved), <b>tucked</b> in to trousers or skirt with top button buttoned up to take a tie. If students choose to wear a top under the shirt for modesty, this must be plain white.                                                                                                                                                                                                                                                                                                              |
| Tie                            | SVC clip on school tie purchased from Uniform Direct or the school's reception.                                                                                                                                                                                                                                                                                                                                                                                                                                                  |
| School<br>jumper<br>(optional) | Mid grey school jumper with royal blue V-neck stripe can be worn in addition to the blazer, <b>not instead of</b> . This is in response to requests from parents and students for additional warmth in the colder months and is available from Uniform Direct.                                                                                                                                                                                                                                                                   |
| Footwear                       | All footwear must be plain, black, practical and <b>smart</b> . Footwear should not have coloured laces, stitching, logos, patterns or contrasting coloured soles. Heels must not exceed 3cm. Plain black ankle boots are acceptable if they adhere to the above. See the SVC website for details of what is appropriate. <b>Please note that we will not accept air bubbles for the 2025/26 academic year</b>                                                                                                                   |
| Outdoor<br>coats               | Outdoor coats should be an addition to and not instead of the school blazer. Hoodies, tracksuit tops, cardigans or denim coats of any kind are not permitted.                                                                                                                                                                                                                                                                                                                                                                    |
| Head<br>coverings              | Head coverings worn for religious reasons (e.g., Hijab and Turban) must be plain black, white or grey and must be securely fastened. Any head covering must not conceal the face as we must be able to identify students at all times.                                                                                                                                                                                                                                                                                           |
| Bags                           | It is <b>compulsory</b> to have a school bag. The bag must be large enough to carry A4 books or folders.                                                                                                                                                                                                                                                                                                                                                                                                                         |
| Lanyards                       | Lanyards must be worn at all times for safeguarding purposes. The name and face should be visible at all times.                                                                                                                                                                                                                                                                                                                                                                                                                  |
| Make<br>up/Jewellery/<br>Hats  | No excessive makeup or jewellery is to be worn. Excessively long false nails of any material are not permitted. Excessively long false eyelashes are not to be worn. Earrings should be discreet and must be no bigger than a 2 pence piece (length or diameter). No facial piercings or ear stretchers are allowed other than a small, single discreet nose stud/ring. All jewellery must be removed for PE. Any hair accessories must be small and plain black, white or grey. Hats are not to be worn in the school building. |
| Hair                           | No excessive colouring of hair is permitted. Where hair has been coloured, it must be of a natural shade (e.g. not blue, bright red, green, etc.). The school reserves the right to decide on the suitability of any colouring.                                                                                                                                                                                                                                                                                                  |

The only colour we do allow are the very small 'KICKERS' tags

A small simple buckle is acceptable