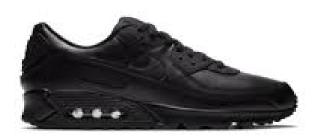

### The school reserve the right to decide on the suitability of any item of clothing.

|                                | ve the right to decide on the suitability of any item of clothing.                                                                                                                                                                                                                                                                                                                                                                                                                                                               |
|--------------------------------|----------------------------------------------------------------------------------------------------------------------------------------------------------------------------------------------------------------------------------------------------------------------------------------------------------------------------------------------------------------------------------------------------------------------------------------------------------------------------------------------------------------------------------|
| Blazers                        | Black business cut blazer with blue piping and the school badge purchased from Uniform Direct. Blazers must be worn on school site at all times unless directed by staff.                                                                                                                                                                                                                                                                                                                                                        |
| Trousers                       | Mid grey tailored school trousers which may be purchased from Uniform Direct. Belts must be plain with no large buckles.                                                                                                                                                                                                                                                                                                                                                                                                         |
| Skirt                          | The SVC school skirt is available in lengths of 20" 22" 24" purchased from Uniform Direct. Skirts must be worn at an appropriate length and not rolled at the waist. Girls requiring further modesty are able to wear black leggings or SVC grey trousers under the long skirt.                                                                                                                                                                                                                                                  |
| Socks/Tights                   | Tights must be plain black, natural or grey. If students choose to wear long socks with the school skirt, they must ensure they are worn below the knee, and they must be plain black, white or grey.                                                                                                                                                                                                                                                                                                                            |
| Shirt                          | Plain white shirt (short or long sleeved), <b>tucked</b> in to trousers or skirt with top button buttoned up to take a tie. If students choose to wear a top under the shirt for modesty, this must be plain white.                                                                                                                                                                                                                                                                                                              |
| Tie                            | SVC clip on school tie purchased from Uniform Direct or the school's reception.                                                                                                                                                                                                                                                                                                                                                                                                                                                  |
| School<br>jumper<br>(optional) | Mid grey school jumper with royal blue V-neck stripe can be worn in addition to the blazer, <b>not instead of</b> . This is in response to requests from parents and students for additional warmth in the colder months and is available from Uniform Direct.                                                                                                                                                                                                                                                                   |
| Footwear                       | All footwear must be plain, black, practical and <b>smart</b> . Footwear should not have coloured laces, stitching, logos, patterns or contrasting coloured soles. Heels must not exceed 3cm. Plain black ankle boots are acceptable if they adhere to the above. See the SVC website for details of what is appropriate. <b>Please note that we will not accept air bubbles for the 2025/26 academic year</b>                                                                                                                   |
| Outdoor<br>coats               | Outdoor coats should be an addition to and not instead of the school blazer. Hoodies, tracksuit tops, cardigans or denim coats of any kind are not permitted.                                                                                                                                                                                                                                                                                                                                                                    |
| Head<br>coverings              | Head coverings worn for religious reasons (e.g., Hijab and Turban) must be plain black, white or grey and must be securely fastened. Any head covering must not conceal the face as we must be able to identify students at all times.                                                                                                                                                                                                                                                                                           |
| Bags                           | It is <b>compulsory</b> to have a school bag. The bag must be large enough to carry A4 books or folders.                                                                                                                                                                                                                                                                                                                                                                                                                         |
| Lanyards                       | Lanyards must be worn at all times for safeguarding purposes. The name and face should be visible at all times.                                                                                                                                                                                                                                                                                                                                                                                                                  |
| Make<br>up/Jewellery/<br>Hats  | No excessive makeup or jewellery is to be worn. Excessively long false nails of any material are not permitted. Excessively long false eyelashes are not to be worn. Earrings should be discreet and must be no bigger than a 2 pence piece (length or diameter). No facial piercings or ear stretchers are allowed other than a small, single discreet nose stud/ring. All jewellery must be removed for PE. Any hair accessories must be small and plain black, white or grey. Hats are not to be worn in the school building. |
| Hair                           | No excessive colouring of hair is permitted. Where hair has been coloured, it must be of a natural shade (e.g. not blue, bright red, green, etc.). The school reserves the right to decide on the suitability of any colouring.                                                                                                                                                                                                                                                                                                  |