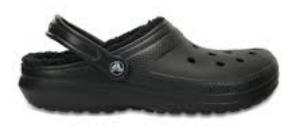

### The school reserve the right to decide on the suitability of any item of clothing.

|                                | ve the right to decide on the suitability of any item of clothing.                                                                                                                                                                                                                                                                                                                                                                                                                                                               |
|--------------------------------|----------------------------------------------------------------------------------------------------------------------------------------------------------------------------------------------------------------------------------------------------------------------------------------------------------------------------------------------------------------------------------------------------------------------------------------------------------------------------------------------------------------------------------|
| Blazers                        | Black business cut blazer with blue piping and the school badge purchased from Uniform Direct. Blazers must be worn on school site at all times unless directed by staff.                                                                                                                                                                                                                                                                                                                                                        |
| Trousers                       | Mid grey tailored school trousers which may be purchased from Uniform Direct. Belts must be plain with no large buckles.                                                                                                                                                                                                                                                                                                                                                                                                         |
| Skirt                          | The SVC school skirt is available in lengths of 20" 22" 24" purchased from Uniform Direct. Skirts must be worn at an appropriate length and not rolled at the waist. Girls requiring further modesty are able to wear black leggings or SVC grey trousers under the long skirt.                                                                                                                                                                                                                                                  |
| Socks/Tights                   | Tights must be plain black, natural or grey. If students choose to wear long socks with the school skirt, they must ensure they are worn below the knee, and they must be plain black, white or grey.                                                                                                                                                                                                                                                                                                                            |
| Shirt                          | Plain white shirt (short or long sleeved), <b>tucked</b> in to trousers or skirt with top button buttoned up to take a tie. If students choose to wear a top under the shirt for modesty, this must be plain white.                                                                                                                                                                                                                                                                                                              |
| Tie                            | SVC clip on school tie purchased from Uniform Direct or the school's reception.                                                                                                                                                                                                                                                                                                                                                                                                                                                  |
| School<br>jumper<br>(optional) | Mid grey school jumper with royal blue V-neck stripe can be worn in addition to the blazer, <b>not instead of</b> . This is in response to requests from parents and students for additional warmth in the colder months and is available from Uniform Direct.                                                                                                                                                                                                                                                                   |
| Footwear                       | All footwear must be plain, black, practical and <b>smart</b> . Footwear should not have coloured laces, stitching, logos, patterns or contrasting coloured soles. Heels must not exceed 3cm. Plain black ankle boots are acceptable if they adhere to the above. See the SVC website for details of what is appropriate. <b>Please note that we will not accept air bubbles for the 2025/26 academic year</b>                                                                                                                   |
| Outdoor<br>coats               | Outdoor coats should be an addition to and not instead of the school blazer. Hoodies, tracksuit tops, cardigans or denim coats of any kind are not permitted.                                                                                                                                                                                                                                                                                                                                                                    |
| Head<br>coverings              | Head coverings worn for religious reasons (e.g., Hijab and Turban) must be plain black, white or grey and must be securely fastened. Any head covering must not conceal the face as we must be able to identify students at all times.                                                                                                                                                                                                                                                                                           |
| Bags                           | It is <b>compulsory</b> to have a school bag. The bag must be large enough to carry A4 books or folders.                                                                                                                                                                                                                                                                                                                                                                                                                         |
| Lanyards                       | Lanyards must be worn at all times for safeguarding purposes. The name and face should be visible at all times.                                                                                                                                                                                                                                                                                                                                                                                                                  |
| Make<br>up/Jewellery/<br>Hats  | No excessive makeup or jewellery is to be worn. Excessively long false nails of any material are not permitted. Excessively long false eyelashes are not to be worn. Earrings should be discreet and must be no bigger than a 2 pence piece (length or diameter). No facial piercings or ear stretchers are allowed other than a small, single discreet nose stud/ring. All jewellery must be removed for PE. Any hair accessories must be small and plain black, white or grey. Hats are not to be worn in the school building. |
| Hair                           | No excessive colouring of hair is permitted. Where hair has been coloured, it must be of a natural shade (e.g. not blue, bright red, green, etc.). The school reserves the right to decide on the suitability of any colouring.                                                                                                                                                                                                                                                                                                  |