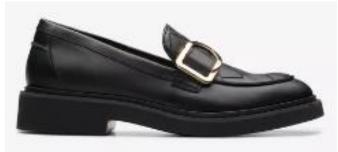

### The school reserve the right to decide on the suitability of any item of clothing.

|                                | ve the right to decide on the suitability of any item of clothing.                                                                                                                                                                                                                                                                                                                                                                                                                                                               |
|--------------------------------|----------------------------------------------------------------------------------------------------------------------------------------------------------------------------------------------------------------------------------------------------------------------------------------------------------------------------------------------------------------------------------------------------------------------------------------------------------------------------------------------------------------------------------|
| Blazers                        | Black business cut blazer with blue piping and the school badge purchased from Uniform Direct. Blazers must be worn on school site at all times unless directed by staff.                                                                                                                                                                                                                                                                                                                                                        |
| Trousers                       | Mid grey tailored school trousers which may be purchased from Uniform Direct. Belts must be plain with no large buckles.                                                                                                                                                                                                                                                                                                                                                                                                         |
| Skirt                          | The SVC school skirt is available in lengths of 20" 22" 24" purchased from Uniform Direct. Skirts must be worn at an appropriate length and not rolled at the waist. Girls requiring further modesty are able to wear black leggings or SVC grey trousers under the long skirt.                                                                                                                                                                                                                                                  |
| Socks/Tights                   | Tights must be plain black, natural or grey. If students choose to wear long socks with the school skirt, they must ensure they are worn below the knee, and they must be plain black, white or grey.                                                                                                                                                                                                                                                                                                                            |
| Shirt                          | Plain white shirt (short or long sleeved), <b>tucked</b> in to trousers or skirt with top button buttoned up to take a tie. If students choose to wear a top under the shirt for modesty, this must be plain white.                                                                                                                                                                                                                                                                                                              |
| Tie                            | SVC clip on school tie purchased from Uniform Direct or the school's reception.                                                                                                                                                                                                                                                                                                                                                                                                                                                  |
| School<br>jumper<br>(optional) | Mid grey school jumper with royal blue V-neck stripe can be worn in addition to the blazer, <b>not instead of</b> . This is in response to requests from parents and students for additional warmth in the colder months and is available from Uniform Direct.                                                                                                                                                                                                                                                                   |
| Footwear                       | All footwear must be plain, black, practical and <b>smart</b> . Footwear should not have coloured laces, stitching, logos, patterns or contrasting coloured soles. Heels must not exceed 3cm. Plain black ankle boots are acceptable if they adhere to the above. See the SVC website for details of what is appropriate. <b>Please note that we will not accept air bubbles for the 2025/26 academic year</b>                                                                                                                   |
| Outdoor<br>coats               | Outdoor coats should be an addition to and not instead of the school blazer. Hoodies, tracksuit tops, cardigans or denim coats of any kind are not permitted.                                                                                                                                                                                                                                                                                                                                                                    |
| Head<br>coverings              | Head coverings worn for religious reasons (e.g., Hijab and Turban) must be plain black, white or grey and must be securely fastened. Any head covering must not conceal the face as we must be able to identify students at all times.                                                                                                                                                                                                                                                                                           |
| Bags                           | It is <b>compulsory</b> to have a school bag. The bag must be large enough to carry A4 books or folders.                                                                                                                                                                                                                                                                                                                                                                                                                         |
| Lanyards                       | Lanyards must be worn at all times for safeguarding purposes. The name and face should be visible at all times.                                                                                                                                                                                                                                                                                                                                                                                                                  |
| Make<br>up/Jewellery/<br>Hats  | No excessive makeup or jewellery is to be worn. Excessively long false nails of any material are not permitted. Excessively long false eyelashes are not to be worn. Earrings should be discreet and must be no bigger than a 2 pence piece (length or diameter). No facial piercings or ear stretchers are allowed other than a small, single discreet nose stud/ring. All jewellery must be removed for PE. Any hair accessories must be small and plain black, white or grey. Hats are not to be worn in the school building. |
| Hair                           | No excessive colouring of hair is permitted. Where hair has been coloured, it must be of a natural shade (e.g. not blue, bright red, green, etc.). The school reserves the right to decide on the suitability of any colouring.                                                                                                                                                                                                                                                                                                  |

The only colour we do allow are the very small 'KICKERS' tags

A small simple buckle is acceptable