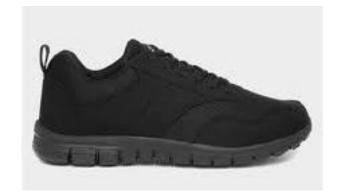

### The school reserve the right to decide on the suitability of any item of clothing.

|                                | ve the right to decide on the suitability of any item of clothing.                                                                                                                                                                                                                                                                                                                                                                                                                                                               |
|--------------------------------|----------------------------------------------------------------------------------------------------------------------------------------------------------------------------------------------------------------------------------------------------------------------------------------------------------------------------------------------------------------------------------------------------------------------------------------------------------------------------------------------------------------------------------|
| Blazers                        | Black business cut blazer with blue piping and the school badge purchased from Uniform Direct. Blazers must be worn on school site at all times unless directed by staff.                                                                                                                                                                                                                                                                                                                                                        |
| Trousers                       | Mid grey tailored school trousers which may be purchased from Uniform Direct. Belts must be plain with no large buckles.                                                                                                                                                                                                                                                                                                                                                                                                         |
| Skirt                          | The SVC school skirt is available in lengths of 20" 22" 24" purchased from Uniform Direct. Skirts must be worn at an appropriate length and not rolled at the waist. Girls requiring further modesty are able to wear black leggings or SVC grey trousers under the long skirt.                                                                                                                                                                                                                                                  |
| Socks/Tights                   | Tights must be plain black, natural or grey. If students choose to wear long socks with the school skirt, they must ensure they are worn below the knee, and they must be plain black, white or grey.                                                                                                                                                                                                                                                                                                                            |
| Shirt                          | Plain white shirt (short or long sleeved), <b>tucked</b> in to trousers or skirt with top button buttoned up to take a tie. If students choose to wear a top under the shirt for modesty, this must be plain white.                                                                                                                                                                                                                                                                                                              |
| Tie                            | SVC clip on school tie purchased from Uniform Direct or the school's reception.                                                                                                                                                                                                                                                                                                                                                                                                                                                  |
| School<br>jumper<br>(optional) | Mid grey school jumper with royal blue V-neck stripe can be worn in addition to the blazer, <b>not instead of</b> . This is in response to requests from parents and students for additional warmth in the colder months and is available from Uniform Direct.                                                                                                                                                                                                                                                                   |
| Footwear                       | All footwear must be plain, black, practical and <b>smart</b> . Footwear should not have coloured laces, stitching, logos, patterns or contrasting coloured soles. Heels must not exceed 3cm. Plain black ankle boots are acceptable if they adhere to the above. See the SVC website for details of what is appropriate. <b>Please note that we will not accept air bubbles for the 2025/26 academic year</b>                                                                                                                   |
| Outdoor<br>coats               | Outdoor coats should be an addition to and not instead of the school blazer. Hoodies, tracksuit tops, cardigans or denim coats of any kind are not permitted.                                                                                                                                                                                                                                                                                                                                                                    |
| Head<br>coverings              | Head coverings worn for religious reasons (e.g., Hijab and Turban) must be plain black, white or grey and must be securely fastened. Any head covering must not conceal the face as we must be able to identify students at all times.                                                                                                                                                                                                                                                                                           |
| Bags                           | It is <b>compulsory</b> to have a school bag. The bag must be large enough to carry A4 books or folders.                                                                                                                                                                                                                                                                                                                                                                                                                         |
| Lanyards                       | Lanyards must be worn at all times for safeguarding purposes. The name and face should be visible at all times.                                                                                                                                                                                                                                                                                                                                                                                                                  |
| Make<br>up/Jewellery/<br>Hats  | No excessive makeup or jewellery is to be worn. Excessively long false nails of any material are not permitted. Excessively long false eyelashes are not to be worn. Earrings should be discreet and must be no bigger than a 2 pence piece (length or diameter). No facial piercings or ear stretchers are allowed other than a small, single discreet nose stud/ring. All jewellery must be removed for PE. Any hair accessories must be small and plain black, white or grey. Hats are not to be worn in the school building. |
| Hair                           | No excessive colouring of hair is permitted. Where hair has been coloured, it must be of a natural shade (e.g. not blue, bright red, green, etc.). The school reserves the right to decide on the suitability of any colouring.                                                                                                                                                                                                                                                                                                  |