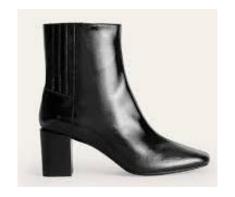

### The school reserve the right to decide on the suitability of any item of clothing.

|                                | ve the right to decide on the suitability of any item of clothing.                                                                                                                                                                                                                                                                                                                                                                                                                                                               |
|--------------------------------|----------------------------------------------------------------------------------------------------------------------------------------------------------------------------------------------------------------------------------------------------------------------------------------------------------------------------------------------------------------------------------------------------------------------------------------------------------------------------------------------------------------------------------|
| Blazers                        | Black business cut blazer with blue piping and the school badge purchased from Uniform Direct. Blazers must be worn on school site at all times unless directed by staff.                                                                                                                                                                                                                                                                                                                                                        |
| Trousers                       | Mid grey tailored school trousers which may be purchased from Uniform Direct. Belts must be plain with no large buckles.                                                                                                                                                                                                                                                                                                                                                                                                         |
| Skirt                          | The SVC school skirt is available in lengths of 20" 22" 24" purchased from Uniform Direct. Skirts must be worn at an appropriate length and not rolled at the waist. Girls requiring further modesty are able to wear black leggings or SVC grey trousers under the long skirt.                                                                                                                                                                                                                                                  |
| Socks/Tights                   | Tights must be plain black, natural or grey. If students choose to wear long socks with the school skirt, they must ensure they are worn below the knee, and they must be plain black, white or grey.                                                                                                                                                                                                                                                                                                                            |
| Shirt                          | Plain white shirt (short or long sleeved), <b>tucked</b> in to trousers or skirt with top button buttoned up to take a tie. If students choose to wear a top under the shirt for modesty, this must be plain white.                                                                                                                                                                                                                                                                                                              |
| Tie                            | SVC clip on school tie purchased from Uniform Direct or the school's reception.                                                                                                                                                                                                                                                                                                                                                                                                                                                  |
| School<br>jumper<br>(optional) | Mid grey school jumper with royal blue V-neck stripe can be worn in addition to the blazer, <b>not instead of</b> . This is in response to requests from parents and students for additional warmth in the colder months and is available from Uniform Direct.                                                                                                                                                                                                                                                                   |
| Footwear                       | All footwear must be plain, black, practical and <b>smart</b> . Footwear should not have coloured laces, stitching, logos, patterns or contrasting coloured soles. Heels must not exceed 3cm. Plain black ankle boots are acceptable if they adhere to the above. See the SVC website for details of what is appropriate. <b>Please note that we will not accept air bubbles for the 2025/26 academic year</b>                                                                                                                   |
| Outdoor<br>coats               | Outdoor coats should be an addition to and not instead of the school blazer. Hoodies, tracksuit tops, cardigans or denim coats of any kind are not permitted.                                                                                                                                                                                                                                                                                                                                                                    |
| Head<br>coverings              | Head coverings worn for religious reasons (e.g., Hijab and Turban) must be plain black, white or grey and must be securely fastened. Any head covering must not conceal the face as we must be able to identify students at all times.                                                                                                                                                                                                                                                                                           |
| Bags                           | It is <b>compulsory</b> to have a school bag. The bag must be large enough to carry A4 books or folders.                                                                                                                                                                                                                                                                                                                                                                                                                         |
| Lanyards                       | Lanyards must be worn at all times for safeguarding purposes. The name and face should be visible at all times.                                                                                                                                                                                                                                                                                                                                                                                                                  |
| Make<br>up/Jewellery/<br>Hats  | No excessive makeup or jewellery is to be worn. Excessively long false nails of any material are not permitted. Excessively long false eyelashes are not to be worn. Earrings should be discreet and must be no bigger than a 2 pence piece (length or diameter). No facial piercings or ear stretchers are allowed other than a small, single discreet nose stud/ring. All jewellery must be removed for PE. Any hair accessories must be small and plain black, white or grey. Hats are not to be worn in the school building. |
| Hair                           | No excessive colouring of hair is permitted. Where hair has been coloured, it must be of a natural shade (e.g. not blue, bright red, green, etc.). The school reserves the right to decide on the suitability of any colouring.                                                                                                                                                                                                                                                                                                  |