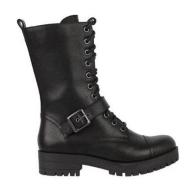

### The school reserve the right to decide on the suitability of any item of clothing.

|                                | ve the right to decide on the suitability of any item of clothing.                                                                                                                                                                                                                                                                                                                                                                                                                                                               |
|--------------------------------|----------------------------------------------------------------------------------------------------------------------------------------------------------------------------------------------------------------------------------------------------------------------------------------------------------------------------------------------------------------------------------------------------------------------------------------------------------------------------------------------------------------------------------|
| Blazers                        | Black business cut blazer with blue piping and the school badge purchased from Uniform Direct. Blazers must be worn on school site at all times unless directed by staff.                                                                                                                                                                                                                                                                                                                                                        |
| Trousers                       | Mid grey tailored school trousers which may be purchased from Uniform Direct. Belts must be plain with no large buckles.                                                                                                                                                                                                                                                                                                                                                                                                         |
| Skirt                          | The SVC school skirt is available in lengths of 20" 22" 24" purchased from Uniform Direct. Skirts must be worn at an appropriate length and not rolled at the waist. Girls requiring further modesty are able to wear black leggings or SVC grey trousers under the long skirt.                                                                                                                                                                                                                                                  |
| Socks/Tights                   | Tights must be plain black, natural or grey. If students choose to wear long socks with the school skirt, they must ensure they are worn below the knee, and they must be plain black, white or grey.                                                                                                                                                                                                                                                                                                                            |
| Shirt                          | Plain white shirt (short or long sleeved), <b>tucked</b> in to trousers or skirt with top button buttoned up to take a tie. If students choose to wear a top under the shirt for modesty, this must be plain white.                                                                                                                                                                                                                                                                                                              |
| Tie                            | SVC clip on school tie purchased from Uniform Direct or the school's reception.                                                                                                                                                                                                                                                                                                                                                                                                                                                  |
| School<br>jumper<br>(optional) | Mid grey school jumper with royal blue V-neck stripe can be worn in addition to the blazer, <b>not instead of</b> . This is in response to requests from parents and students for additional warmth in the colder months and is available from Uniform Direct.                                                                                                                                                                                                                                                                   |
| Footwear                       | All footwear must be plain, black, practical and <b>smart</b> . Footwear should not have coloured laces, stitching, logos, patterns or contrasting coloured soles. Heels must not exceed 3cm. Plain black ankle boots are acceptable if they adhere to the above. See the SVC website for details of what is appropriate. <b>Please note that we will not accept air bubbles for the 2025/26 academic year</b>                                                                                                                   |
| Outdoor<br>coats               | Outdoor coats should be an addition to and not instead of the school blazer. Hoodies, tracksuit tops, cardigans or denim coats of any kind are not permitted.                                                                                                                                                                                                                                                                                                                                                                    |
| Head<br>coverings              | Head coverings worn for religious reasons (e.g., Hijab and Turban) must be plain black, white or grey and must be securely fastened. Any head covering must not conceal the face as we must be able to identify students at all times.                                                                                                                                                                                                                                                                                           |
| Bags                           | It is <b>compulsory</b> to have a school bag. The bag must be large enough to carry A4 books or folders.                                                                                                                                                                                                                                                                                                                                                                                                                         |
| Lanyards                       | Lanyards must be worn at all times for safeguarding purposes. The name and face should be visible at all times.                                                                                                                                                                                                                                                                                                                                                                                                                  |
| Make<br>up/Jewellery/<br>Hats  | No excessive makeup or jewellery is to be worn. Excessively long false nails of any material are not permitted. Excessively long false eyelashes are not to be worn. Earrings should be discreet and must be no bigger than a 2 pence piece (length or diameter). No facial piercings or ear stretchers are allowed other than a small, single discreet nose stud/ring. All jewellery must be removed for PE. Any hair accessories must be small and plain black, white or grey. Hats are not to be worn in the school building. |
| Hair                           | No excessive colouring of hair is permitted. Where hair has been coloured, it must be of a natural shade (e.g. not blue, bright red, green, etc.). The school reserves the right to decide on the suitability of any colouring.                                                                                                                                                                                                                                                                                                  |