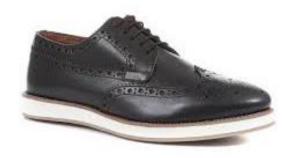

### The school reserve the right to decide on the suitability of any item of clothing.

|                                | ve the right to decide on the suitability of any item of clothing.                                                                                                                                                                                                                                                                                                                                                                                                                                                               |
|--------------------------------|----------------------------------------------------------------------------------------------------------------------------------------------------------------------------------------------------------------------------------------------------------------------------------------------------------------------------------------------------------------------------------------------------------------------------------------------------------------------------------------------------------------------------------|
| Blazers                        | Black business cut blazer with blue piping and the school badge purchased from Uniform Direct. Blazers must be worn on school site at all times unless directed by staff.                                                                                                                                                                                                                                                                                                                                                        |
| Trousers                       | Mid grey tailored school trousers which may be purchased from Uniform Direct. Belts must be plain with no large buckles.                                                                                                                                                                                                                                                                                                                                                                                                         |
| Skirt                          | The SVC school skirt is available in lengths of 20" 22" 24" purchased from Uniform Direct. Skirts must be worn at an appropriate length and not rolled at the waist. Girls requiring further modesty are able to wear black leggings or SVC grey trousers under the long skirt.                                                                                                                                                                                                                                                  |
| Socks/Tights                   | Tights must be plain black, natural or grey. If students choose to wear long socks with the school skirt, they must ensure they are worn below the knee, and they must be plain black, white or grey.                                                                                                                                                                                                                                                                                                                            |
| Shirt                          | Plain white shirt (short or long sleeved), <b>tucked</b> in to trousers or skirt with top button buttoned up to take a tie. If students choose to wear a top under the shirt for modesty, this must be plain white.                                                                                                                                                                                                                                                                                                              |
| Tie                            | SVC clip on school tie purchased from Uniform Direct or the school's reception.                                                                                                                                                                                                                                                                                                                                                                                                                                                  |
| School<br>jumper<br>(optional) | Mid grey school jumper with royal blue V-neck stripe can be worn in addition to the blazer, <b>not instead of</b> . This is in response to requests from parents and students for additional warmth in the colder months and is available from Uniform Direct.                                                                                                                                                                                                                                                                   |
| Footwear                       | All footwear must be plain, black, practical and <b>smart</b> . Footwear should not have coloured laces, stitching, logos, patterns or contrasting coloured soles. Heels must not exceed 3cm. Plain black ankle boots are acceptable if they adhere to the above. See the SVC website for details of what is appropriate. <b>Please note that we will not accept air bubbles for the 2025/26 academic year</b>                                                                                                                   |
| Outdoor<br>coats               | Outdoor coats should be an addition to and not instead of the school blazer. Hoodies, tracksuit tops, cardigans or denim coats of any kind are not permitted.                                                                                                                                                                                                                                                                                                                                                                    |
| Head<br>coverings              | Head coverings worn for religious reasons (e.g., Hijab and Turban) must be plain black, white or grey and must be securely fastened. Any head covering must not conceal the face as we must be able to identify students at all times.                                                                                                                                                                                                                                                                                           |
| Bags                           | It is <b>compulsory</b> to have a school bag. The bag must be large enough to carry A4 books or folders.                                                                                                                                                                                                                                                                                                                                                                                                                         |
| Lanyards                       | Lanyards must be worn at all times for safeguarding purposes. The name and face should be visible at all times.                                                                                                                                                                                                                                                                                                                                                                                                                  |
| Make<br>up/Jewellery/<br>Hats  | No excessive makeup or jewellery is to be worn. Excessively long false nails of any material are not permitted. Excessively long false eyelashes are not to be worn. Earrings should be discreet and must be no bigger than a 2 pence piece (length or diameter). No facial piercings or ear stretchers are allowed other than a small, single discreet nose stud/ring. All jewellery must be removed for PE. Any hair accessories must be small and plain black, white or grey. Hats are not to be worn in the school building. |
| Hair                           | No excessive colouring of hair is permitted. Where hair has been coloured, it must be of a natural shade (e.g. not blue, bright red, green, etc.). The school reserves the right to decide on the suitability of any colouring.                                                                                                                                                                                                                                                                                                  |

The only colour we do allow are the very small 'KICKERS' tags

A small simple buckle is acceptable