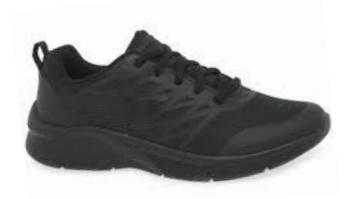

### The school reserve the right to decide on the suitability of any item of clothing.

|                                | ve the right to decide on the suitability of any item of clothing.                                                                                                                                                                                                                                                                                                                                                                                                                                                               |
|--------------------------------|----------------------------------------------------------------------------------------------------------------------------------------------------------------------------------------------------------------------------------------------------------------------------------------------------------------------------------------------------------------------------------------------------------------------------------------------------------------------------------------------------------------------------------|
| Blazers                        | Black business cut blazer with blue piping and the school badge purchased from Uniform Direct. Blazers must be worn on school site at all times unless directed by staff.                                                                                                                                                                                                                                                                                                                                                        |
| Trousers                       | Mid grey tailored school trousers which may be purchased from Uniform Direct. Belts must be plain with no large buckles.                                                                                                                                                                                                                                                                                                                                                                                                         |
| Skirt                          | The SVC school skirt is available in lengths of 20" 22" 24" purchased from Uniform Direct. Skirts must be worn at an appropriate length and not rolled at the waist. Girls requiring further modesty are able to wear black leggings or SVC grey trousers under the long skirt.                                                                                                                                                                                                                                                  |
| Socks/Tights                   | Tights must be plain black, natural or grey. If students choose to wear long socks with the school skirt, they must ensure they are worn below the knee, and they must be plain black, white or grey.                                                                                                                                                                                                                                                                                                                            |
| Shirt                          | Plain white shirt (short or long sleeved), <b>tucked</b> in to trousers or skirt with top button buttoned up to take a tie. If students choose to wear a top under the shirt for modesty, this must be plain white.                                                                                                                                                                                                                                                                                                              |
| Tie                            | SVC clip on school tie purchased from Uniform Direct or the school's reception.                                                                                                                                                                                                                                                                                                                                                                                                                                                  |
| School<br>jumper<br>(optional) | Mid grey school jumper with royal blue V-neck stripe can be worn in addition to the blazer, <b>not instead of</b> . This is in response to requests from parents and students for additional warmth in the colder months and is available from Uniform Direct.                                                                                                                                                                                                                                                                   |
| Footwear                       | All footwear must be plain, black, practical and <b>smart</b> . Footwear should not have coloured laces, stitching, logos, patterns or contrasting coloured soles. Heels must not exceed 3cm. Plain black ankle boots are acceptable if they adhere to the above. See the SVC website for details of what is appropriate. <b>Please note that we will not accept air bubbles for the 2025/26 academic year</b>                                                                                                                   |
| Outdoor<br>coats               | Outdoor coats should be an addition to and not instead of the school blazer. Hoodies, tracksuit tops, cardigans or denim coats of any kind are not permitted.                                                                                                                                                                                                                                                                                                                                                                    |
| Head<br>coverings              | Head coverings worn for religious reasons (e.g., Hijab and Turban) must be plain black, white or grey and must be securely fastened. Any head covering must not conceal the face as we must be able to identify students at all times.                                                                                                                                                                                                                                                                                           |
| Bags                           | It is <b>compulsory</b> to have a school bag. The bag must be large enough to carry A4 books or folders.                                                                                                                                                                                                                                                                                                                                                                                                                         |
| Lanyards                       | Lanyards must be worn at all times for safeguarding purposes. The name and face should be visible at all times.                                                                                                                                                                                                                                                                                                                                                                                                                  |
| Make<br>up/Jewellery/<br>Hats  | No excessive makeup or jewellery is to be worn. Excessively long false nails of any material are not permitted. Excessively long false eyelashes are not to be worn. Earrings should be discreet and must be no bigger than a 2 pence piece (length or diameter). No facial piercings or ear stretchers are allowed other than a small, single discreet nose stud/ring. All jewellery must be removed for PE. Any hair accessories must be small and plain black, white or grey. Hats are not to be worn in the school building. |
| Hair                           | No excessive colouring of hair is permitted. Where hair has been coloured, it must be of a natural shade (e.g. not blue, bright red, green, etc.). The school reserves the right to decide on the suitability of any colouring.                                                                                                                                                                                                                                                                                                  |