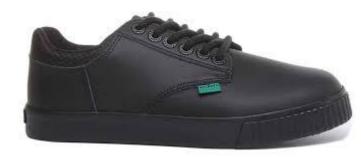

### The school reserve the right to decide on the suitability of any item of clothing.

|                                | ve the right to decide on the suitability of any item of clothing.                                                                                                                                                                                                                                                                                                                                                                                                                                                               |
|--------------------------------|----------------------------------------------------------------------------------------------------------------------------------------------------------------------------------------------------------------------------------------------------------------------------------------------------------------------------------------------------------------------------------------------------------------------------------------------------------------------------------------------------------------------------------|
| Blazers                        | Black business cut blazer with blue piping and the school badge purchased from Uniform Direct. Blazers must be worn on school site at all times unless directed by staff.                                                                                                                                                                                                                                                                                                                                                        |
| Trousers                       | Mid grey tailored school trousers which may be purchased from Uniform Direct. Belts must be plain with no large buckles.                                                                                                                                                                                                                                                                                                                                                                                                         |
| Skirt                          | The SVC school skirt is available in lengths of 20" 22" 24" purchased from Uniform Direct. Skirts must be worn at an appropriate length and not rolled at the waist. Girls requiring further modesty are able to wear black leggings or SVC grey trousers under the long skirt.                                                                                                                                                                                                                                                  |
| Socks/Tights                   | Tights must be plain black, natural or grey. If students choose to wear long socks with the school skirt, they must ensure they are worn below the knee, and they must be plain black, white or grey.                                                                                                                                                                                                                                                                                                                            |
| Shirt                          | Plain white shirt (short or long sleeved), <b>tucked</b> in to trousers or skirt with top button buttoned up to take a tie. If students choose to wear a top under the shirt for modesty, this must be plain white.                                                                                                                                                                                                                                                                                                              |
| Tie                            | SVC clip on school tie purchased from Uniform Direct or the school's reception.                                                                                                                                                                                                                                                                                                                                                                                                                                                  |
| School<br>jumper<br>(optional) | Mid grey school jumper with royal blue V-neck stripe can be worn in addition to the blazer, <b>not instead of</b> . This is in response to requests from parents and students for additional warmth in the colder months and is available from Uniform Direct.                                                                                                                                                                                                                                                                   |
| Footwear                       | All footwear must be plain, black, practical and <b>smart</b> . Footwear should not have coloured laces, stitching, logos, patterns or contrasting coloured soles. Heels must not exceed 3cm. Plain black ankle boots are acceptable if they adhere to the above. See the SVC website for details of what is appropriate. <b>Please note that we will not accept air bubbles for the 2025/26 academic year</b>                                                                                                                   |
| Outdoor<br>coats               | Outdoor coats should be an addition to and not instead of the school blazer. Hoodies, tracksuit tops, cardigans or denim coats of any kind are not permitted.                                                                                                                                                                                                                                                                                                                                                                    |
| Head<br>coverings              | Head coverings worn for religious reasons (e.g., Hijab and Turban) must be plain black, white or grey and must be securely fastened. Any head covering must not conceal the face as we must be able to identify students at all times.                                                                                                                                                                                                                                                                                           |
| Bags                           | It is <b>compulsory</b> to have a school bag. The bag must be large enough to carry A4 books or folders.                                                                                                                                                                                                                                                                                                                                                                                                                         |
| Lanyards                       | Lanyards must be worn at all times for safeguarding purposes. The name and face should be visible at all times.                                                                                                                                                                                                                                                                                                                                                                                                                  |
| Make<br>up/Jewellery/<br>Hats  | No excessive makeup or jewellery is to be worn. Excessively long false nails of any material are not permitted. Excessively long false eyelashes are not to be worn. Earrings should be discreet and must be no bigger than a 2 pence piece (length or diameter). No facial piercings or ear stretchers are allowed other than a small, single discreet nose stud/ring. All jewellery must be removed for PE. Any hair accessories must be small and plain black, white or grey. Hats are not to be worn in the school building. |
| Hair                           | No excessive colouring of hair is permitted. Where hair has been coloured, it must be of a natural shade (e.g. not blue, bright red, green, etc.). The school reserves the right to decide on the suitability of any colouring.                                                                                                                                                                                                                                                                                                  |

The only colour we do allow are the very small 'KICKERS' tags

A small simple buckle is acceptable