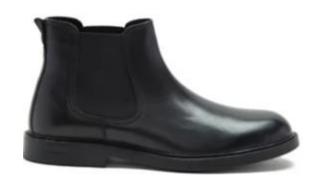

### The school reserve the right to decide on the suitability of any item of clothing.

|                                | ve the right to decide on the suitability of any item of clothing.                                                                                                                                                                                                                                                                                                                                                                                                                                                               |
|--------------------------------|----------------------------------------------------------------------------------------------------------------------------------------------------------------------------------------------------------------------------------------------------------------------------------------------------------------------------------------------------------------------------------------------------------------------------------------------------------------------------------------------------------------------------------|
| Blazers                        | Black business cut blazer with blue piping and the school badge purchased from Uniform Direct. Blazers must be worn on school site at all times unless directed by staff.                                                                                                                                                                                                                                                                                                                                                        |
| Trousers                       | Mid grey tailored school trousers which may be purchased from Uniform Direct. Belts must be plain with no large buckles.                                                                                                                                                                                                                                                                                                                                                                                                         |
| Skirt                          | The SVC school skirt is available in lengths of 20" 22" 24" purchased from Uniform Direct. Skirts must be worn at an appropriate length and not rolled at the waist. Girls requiring further modesty are able to wear black leggings or SVC grey trousers under the long skirt.                                                                                                                                                                                                                                                  |
| Socks/Tights                   | Tights must be plain black, natural or grey. If students choose to wear long socks with the school skirt, they must ensure they are worn below the knee, and they must be plain black, white or grey.                                                                                                                                                                                                                                                                                                                            |
| Shirt                          | Plain white shirt (short or long sleeved), <b>tucked</b> in to trousers or skirt with top button buttoned up to take a tie. If students choose to wear a top under the shirt for modesty, this must be plain white.                                                                                                                                                                                                                                                                                                              |
| Tie                            | SVC clip on school tie purchased from Uniform Direct or the school's reception.                                                                                                                                                                                                                                                                                                                                                                                                                                                  |
| School<br>jumper<br>(optional) | Mid grey school jumper with royal blue V-neck stripe can be worn in addition to the blazer, <b>not instead of</b> . This is in response to requests from parents and students for additional warmth in the colder months and is available from Uniform Direct.                                                                                                                                                                                                                                                                   |
| Footwear                       | All footwear must be plain, black, practical and <b>smart</b> . Footwear should not have coloured laces, stitching, logos, patterns or contrasting coloured soles. Heels must not exceed 3cm. Plain black ankle boots are acceptable if they adhere to the above. See the SVC website for details of what is appropriate. <b>Please note that we will not accept air bubbles for the 2025/26 academic year</b>                                                                                                                   |
| Outdoor<br>coats               | Outdoor coats should be an addition to and not instead of the school blazer. Hoodies, tracksuit tops, cardigans or denim coats of any kind are not permitted.                                                                                                                                                                                                                                                                                                                                                                    |
| Head<br>coverings              | Head coverings worn for religious reasons (e.g., Hijab and Turban) must be plain black, white or grey and must be securely fastened. Any head covering must not conceal the face as we must be able to identify students at all times.                                                                                                                                                                                                                                                                                           |
| Bags                           | It is <b>compulsory</b> to have a school bag. The bag must be large enough to carry A4 books or folders.                                                                                                                                                                                                                                                                                                                                                                                                                         |
| Lanyards                       | Lanyards must be worn at all times for safeguarding purposes. The name and face should be visible at all times.                                                                                                                                                                                                                                                                                                                                                                                                                  |
| Make<br>up/Jewellery/<br>Hats  | No excessive makeup or jewellery is to be worn. Excessively long false nails of any material are not permitted. Excessively long false eyelashes are not to be worn. Earrings should be discreet and must be no bigger than a 2 pence piece (length or diameter). No facial piercings or ear stretchers are allowed other than a small, single discreet nose stud/ring. All jewellery must be removed for PE. Any hair accessories must be small and plain black, white or grey. Hats are not to be worn in the school building. |
| Hair                           | No excessive colouring of hair is permitted. Where hair has been coloured, it must be of a natural shade (e.g. not blue, bright red, green, etc.). The school reserves the right to decide on the suitability of any colouring.                                                                                                                                                                                                                                                                                                  |

The only colour we do allow are the very small 'KICKERS' tags

A small simple buckle is acceptable