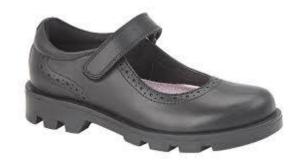

### The school reserve the right to decide on the suitability of any item of clothing.

|                                | ve the right to decide on the suitability of any item of clothing.                                                                                                                                                                                                                                                                                                                                                                                                                                                               |
|--------------------------------|----------------------------------------------------------------------------------------------------------------------------------------------------------------------------------------------------------------------------------------------------------------------------------------------------------------------------------------------------------------------------------------------------------------------------------------------------------------------------------------------------------------------------------|
| Blazers                        | Black business cut blazer with blue piping and the school badge purchased from Uniform Direct. Blazers must be worn on school site at all times unless directed by staff.                                                                                                                                                                                                                                                                                                                                                        |
| Trousers                       | Mid grey tailored school trousers which may be purchased from Uniform Direct. Belts must be plain with no large buckles.                                                                                                                                                                                                                                                                                                                                                                                                         |
| Skirt                          | The SVC school skirt is available in lengths of 20" 22" 24" purchased from Uniform Direct. Skirts must be worn at an appropriate length and not rolled at the waist. Girls requiring further modesty are able to wear black leggings or SVC grey trousers under the long skirt.                                                                                                                                                                                                                                                  |
| Socks/Tights                   | Tights must be plain black, natural or grey. If students choose to wear long socks with the school skirt, they must ensure they are worn below the knee, and they must be plain black, white or grey.                                                                                                                                                                                                                                                                                                                            |
| Shirt                          | Plain white shirt (short or long sleeved), <b>tucked</b> in to trousers or skirt with top button buttoned up to take a tie. If students choose to wear a top under the shirt for modesty, this must be plain white.                                                                                                                                                                                                                                                                                                              |
| Tie                            | SVC clip on school tie purchased from Uniform Direct or the school's reception.                                                                                                                                                                                                                                                                                                                                                                                                                                                  |
| School<br>jumper<br>(optional) | Mid grey school jumper with royal blue V-neck stripe can be worn in addition to the blazer, <b>not instead of</b> . This is in response to requests from parents and students for additional warmth in the colder months and is available from Uniform Direct.                                                                                                                                                                                                                                                                   |
| Footwear                       | All footwear must be plain, black, practical and <b>smart</b> . Footwear should not have coloured laces, stitching, logos, patterns or contrasting coloured soles. Heels must not exceed 3cm. Plain black ankle boots are acceptable if they adhere to the above. See the SVC website for details of what is appropriate. <b>Please note that we will not accept air bubbles for the 2025/26 academic year</b>                                                                                                                   |
| Outdoor<br>coats               | Outdoor coats should be an addition to and not instead of the school blazer. Hoodies, tracksuit tops, cardigans or denim coats of any kind are not permitted.                                                                                                                                                                                                                                                                                                                                                                    |
| Head<br>coverings              | Head coverings worn for religious reasons (e.g., Hijab and Turban) must be plain black, white or grey and must be securely fastened. Any head covering must not conceal the face as we must be able to identify students at all times.                                                                                                                                                                                                                                                                                           |
| Bags                           | It is <b>compulsory</b> to have a school bag. The bag must be large enough to carry A4 books or folders.                                                                                                                                                                                                                                                                                                                                                                                                                         |
| Lanyards                       | Lanyards must be worn at all times for safeguarding purposes. The name and face should be visible at all times.                                                                                                                                                                                                                                                                                                                                                                                                                  |
| Make<br>up/Jewellery/<br>Hats  | No excessive makeup or jewellery is to be worn. Excessively long false nails of any material are not permitted. Excessively long false eyelashes are not to be worn. Earrings should be discreet and must be no bigger than a 2 pence piece (length or diameter). No facial piercings or ear stretchers are allowed other than a small, single discreet nose stud/ring. All jewellery must be removed for PE. Any hair accessories must be small and plain black, white or grey. Hats are not to be worn in the school building. |
| Hair                           | No excessive colouring of hair is permitted. Where hair has been coloured, it must be of a natural shade (e.g. not blue, bright red, green, etc.). The school reserves the right to decide on the suitability of any colouring.                                                                                                                                                                                                                                                                                                  |

The only colour we do allow are the very small 'KICKERS' tags

A small simple buckle is acceptable