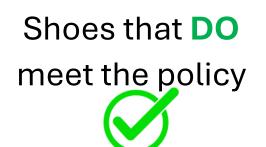

### The school reserve the right to decide on the suitability of any item of clothing.

|                                | ve the right to decide on the suitability of any item of clothing.                                                                                                                                                                                                                                                                                                                                                                                                                                                               |
|--------------------------------|----------------------------------------------------------------------------------------------------------------------------------------------------------------------------------------------------------------------------------------------------------------------------------------------------------------------------------------------------------------------------------------------------------------------------------------------------------------------------------------------------------------------------------|
| Blazers                        | Black business cut blazer with blue piping and the school badge purchased from Uniform Direct. Blazers must be worn on school site at all times unless directed by staff.                                                                                                                                                                                                                                                                                                                                                        |
| Trousers                       | Mid grey tailored school trousers which may be purchased from Uniform Direct. Belts must be plain with no large buckles.                                                                                                                                                                                                                                                                                                                                                                                                         |
| Skirt                          | The SVC school skirt is available in lengths of 20" 22" 24" purchased from Uniform Direct. Skirts must be worn at an appropriate length and not rolled at the waist. Girls requiring further modesty are able to wear black leggings or SVC grey trousers under the long skirt.                                                                                                                                                                                                                                                  |
| Socks/Tights                   | Tights must be plain black, natural or grey. If students choose to wear long socks with the school skirt, they must ensure they are worn below the knee, and they must be plain black, white or grey.                                                                                                                                                                                                                                                                                                                            |
| Shirt                          | Plain white shirt (short or long sleeved), <b>tucked</b> in to trousers or skirt with top button buttoned up to take a tie. If students choose to wear a top under the shirt for modesty, this must be plain white.                                                                                                                                                                                                                                                                                                              |
| Tie                            | SVC clip on school tie purchased from Uniform Direct or the school's reception.                                                                                                                                                                                                                                                                                                                                                                                                                                                  |
| School<br>jumper<br>(optional) | Mid grey school jumper with royal blue V-neck stripe can be worn in addition to the blazer, <b>not instead of</b> . This is in response to requests from parents and students for additional warmth in the colder months and is available from Uniform Direct.                                                                                                                                                                                                                                                                   |
| Footwear                       | All footwear must be plain, black, practical and <b>smart</b> . Footwear should not have coloured laces, stitching, logos, patterns or contrasting coloured soles. Heels must not exceed 3cm. Plain black ankle boots are acceptable if they adhere to the above. See the SVC website for details of what is appropriate. <b>Please note that we will not accept air bubbles for the 2025/26 academic year</b>                                                                                                                   |
| Outdoor<br>coats               | Outdoor coats should be an addition to and not instead of the school blazer. Hoodies, tracksuit tops, cardigans or denim coats of any kind are not permitted.                                                                                                                                                                                                                                                                                                                                                                    |
| Head<br>coverings              | Head coverings worn for religious reasons (e.g., Hijab and Turban) must be plain black, white or grey and must be securely fastened. Any head covering must not conceal the face as we must be able to identify students at all times.                                                                                                                                                                                                                                                                                           |
| Bags                           | It is <b>compulsory</b> to have a school bag. The bag must be large enough to carry A4 books or folders.                                                                                                                                                                                                                                                                                                                                                                                                                         |
| Lanyards                       | Lanyards must be worn at all times for safeguarding purposes. The name and face should be visible at all times.                                                                                                                                                                                                                                                                                                                                                                                                                  |
| Make<br>up/Jewellery/<br>Hats  | No excessive makeup or jewellery is to be worn. Excessively long false nails of any material are not permitted. Excessively long false eyelashes are not to be worn. Earrings should be discreet and must be no bigger than a 2 pence piece (length or diameter). No facial piercings or ear stretchers are allowed other than a small, single discreet nose stud/ring. All jewellery must be removed for PE. Any hair accessories must be small and plain black, white or grey. Hats are not to be worn in the school building. |
| Hair                           | No excessive colouring of hair is permitted. Where hair has been coloured, it must be of a natural shade (e.g. not blue, bright red, green, etc.). The school reserves the right to decide on the suitability of any colouring.                                                                                                                                                                                                                                                                                                  |