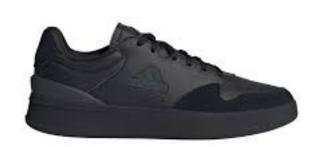

### The school reserve the right to decide on the suitability of any item of clothing.

|                                | ve the right to decide on the suitability of any item of clothing.                                                                                                                                                                                                                                                                                                                                                                                                                                                               |
|--------------------------------|----------------------------------------------------------------------------------------------------------------------------------------------------------------------------------------------------------------------------------------------------------------------------------------------------------------------------------------------------------------------------------------------------------------------------------------------------------------------------------------------------------------------------------|
| Blazers                        | Black business cut blazer with blue piping and the school badge purchased from Uniform Direct. Blazers must be worn on school site at all times unless directed by staff.                                                                                                                                                                                                                                                                                                                                                        |
| Trousers                       | Mid grey tailored school trousers which may be purchased from Uniform Direct. Belts must be plain with no large buckles.                                                                                                                                                                                                                                                                                                                                                                                                         |
| Skirt                          | The SVC school skirt is available in lengths of 20" 22" 24" purchased from Uniform Direct. Skirts must be worn at an appropriate length and not rolled at the waist. Girls requiring further modesty are able to wear black leggings or SVC grey trousers under the long skirt.                                                                                                                                                                                                                                                  |
| Socks/Tights                   | Tights must be plain black, natural or grey. If students choose to wear long socks with the school skirt, they must ensure they are worn below the knee, and they must be plain black, white or grey.                                                                                                                                                                                                                                                                                                                            |
| Shirt                          | Plain white shirt (short or long sleeved), <b>tucked</b> in to trousers or skirt with top button buttoned up to take a tie. If students choose to wear a top under the shirt for modesty, this must be plain white.                                                                                                                                                                                                                                                                                                              |
| Tie                            | SVC clip on school tie purchased from Uniform Direct or the school's reception.                                                                                                                                                                                                                                                                                                                                                                                                                                                  |
| School<br>jumper<br>(optional) | Mid grey school jumper with royal blue V-neck stripe can be worn in addition to the blazer, <b>not instead of</b> . This is in response to requests from parents and students for additional warmth in the colder months and is available from Uniform Direct.                                                                                                                                                                                                                                                                   |
| Footwear                       | All footwear must be plain, black, practical and <b>smart</b> . Footwear should not have coloured laces, stitching, logos, patterns or contrasting coloured soles. Heels must not exceed 3cm. Plain black ankle boots are acceptable if they adhere to the above. See the SVC website for details of what is appropriate. <b>Please note that we will not accept air bubbles for the 2025/26 academic year</b>                                                                                                                   |
| Outdoor<br>coats               | Outdoor coats should be an addition to and not instead of the school blazer. Hoodies, tracksuit tops, cardigans or denim coats of any kind are not permitted.                                                                                                                                                                                                                                                                                                                                                                    |
| Head<br>coverings              | Head coverings worn for religious reasons (e.g., Hijab and Turban) must be plain black, white or grey and must be securely fastened. Any head covering must not conceal the face as we must be able to identify students at all times.                                                                                                                                                                                                                                                                                           |
| Bags                           | It is <b>compulsory</b> to have a school bag. The bag must be large enough to carry A4 books or folders.                                                                                                                                                                                                                                                                                                                                                                                                                         |
| Lanyards                       | Lanyards must be worn at all times for safeguarding purposes. The name and face should be visible at all times.                                                                                                                                                                                                                                                                                                                                                                                                                  |
| Make<br>up/Jewellery/<br>Hats  | No excessive makeup or jewellery is to be worn. Excessively long false nails of any material are not permitted. Excessively long false eyelashes are not to be worn. Earrings should be discreet and must be no bigger than a 2 pence piece (length or diameter). No facial piercings or ear stretchers are allowed other than a small, single discreet nose stud/ring. All jewellery must be removed for PE. Any hair accessories must be small and plain black, white or grey. Hats are not to be worn in the school building. |
| Hair                           | No excessive colouring of hair is permitted. Where hair has been coloured, it must be of a natural shade (e.g. not blue, bright red, green, etc.). The school reserves the right to decide on the suitability of any colouring.                                                                                                                                                                                                                                                                                                  |